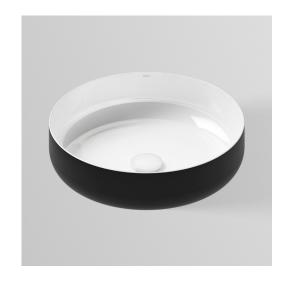

## Alape Sondo Counter Basin 450mm Bi-Colour 9508135

| SPECIFICATIONS                    |                              |
|-----------------------------------|------------------------------|
| Recommended Use                   | Domestic, Hotel & Commercial |
| Material                          | Glazed Steel                 |
| Colour                            | Bi-Colour                    |
| Bowl Capacity                     | 15 Litres                    |
| Weight                            | 7.2kgs                       |
| Fixing                            | Bench Mount Installation     |
| Taphole Configuration             | No Taphole                   |
| Overflow Configuration            | No Overflow                  |
| Plug & Waste                      | Sold Separately              |
| Tapware                           | Sold Separately              |
| WARRANTY                          |                              |
| Warranty - Domestic Use           | 15 Years                     |
| Spare Parts & Labour              | 12 Months                    |
| Please refer to Warranty Page for | full Terms and Conditions    |