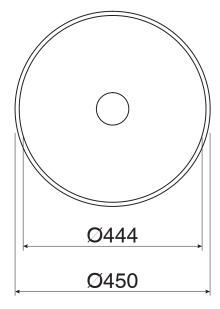

## Alape Sondo Counter Basin 450mm Bi-Colour 9508135

| SPECIFICATIONS                    |                              |
|-----------------------------------|------------------------------|
| Recommended Use                   | Domestic, Hotel & Commercial |
| Material                          | Glazed Steel                 |
| Colour                            | Bi-Colour                    |
| Bowl Capacity                     | 15 Litres                    |
| Weight                            | 7.2kgs                       |
| Fixing                            | Bench Mount Installation     |
| Taphole Configuration             | No Taphole                   |
| Overflow Configuration            | No Overflow                  |
| Plug & Waste                      | Sold Separately              |
| Tapware                           | Sold Separately              |
| WARRANTY                          |                              |
| Warranty - Domestic Use           | 15 Years                     |
| Spare Parts & Labour              | 12 Months                    |
| Please refer to Warranty Page for | full Terms and Conditions    |

Dimensions are nominal measurements only.