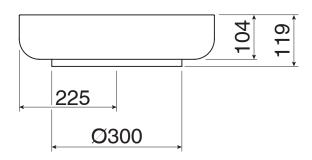

## Alape Sondo Counter Basin 450mm Bi-Colour 9508135

| SPECIFICATIONS                    |                              |
|-----------------------------------|------------------------------|
| Recommended Use                   | Domestic, Hotel & Commercial |
| Material                          | Glazed Steel                 |
| Colour                            | Bi-Colour                    |
| Bowl Capacity                     | 15 Litres                    |
| Weight                            | 7.2kgs                       |
| Fixing                            | Bench Mount Installation     |
| Taphole Configuration             | No Taphole                   |
| Overflow Configuration            | No Overflow                  |
| Plug & Waste                      | Sold Separately              |
| Tapware                           | Sold Separately              |
| WARRANTY                          |                              |
| Warranty - Domestic Use           | 15 Years                     |
| Spare Parts & Labour              | 12 Months                    |
| Please refer to Warranty Page for | full Terms and Conditions    |

Dimensions are nominal measurements only.