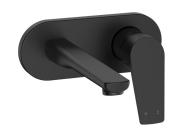

## Posh Solus MK3 Wall Bath Mixer Set Matte Black

## 9511858

| SPECIFICATIONS                                              |                              |
|-------------------------------------------------------------|------------------------------|
| Recommended Use                                             | Domestic, Hotel & Commercial |
| Colour                                                      | Matte Black                  |
| Finish                                                      | Matte                        |
| Body Material                                               | DR Brass                     |
| Recommended Pressure Range                                  | 150 - 500 kPa                |
| Maximum Continuous Working Temperature                      | 65 deg C                     |
| Suitable for Storage Tank Hot Water                         | Yes                          |
| Suitable for Continuous Flow Hot Water                      | Yes                          |
| Suitable for Gravity Feed Hot Water                         | No                           |
| WARRANTY                                                    |                              |
| Warranty - Domestic Use                                     | 10 Years                     |
| Spare Parts & Labour                                        | 12 Months                    |
| Please refer to Warranty Page for full Terms and Conditions |                              |