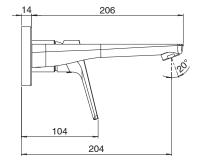

150 - 500 kPa                |
| Maximum Continuous Working Temperature                      | 65 deg C                     |
| Suitable for Storage Tank Hot Water                         | Yes                          |
| Suitable for Continuous Flow Hot Water                      | Yes                          |
| Suitable for Gravity Feed Hot Water                         | No                           |
| WARRANTY                                                    |                              |
| Warranty - Domestic Use                                     | 10 Years                     |
| Spare Parts & Labour                                        | 12 Months                    |
| Please refer to Warranty Page for full Terms and Conditions |                              |











Dimensions are nominal measurements only.

## **CLEANING RECOMMENDATIONS:**

We recommend the use of soapy water or approved cleaners. This product should not be cleaned with abrasive materials. Damage caused by any improper treatment is not covered by the product warranty. Refer to Warranty Conditions