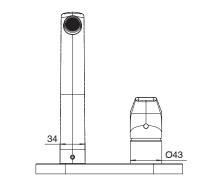

| 150 - 500 kPa                |
| Maximum Continuous Working Temperature                      | 65 deg C                     |
| Suitable for Storage Tank Hot Water                         | Yes                          |
| Suitable for Continuous Flow Hot Water                      | Yes                          |
| Suitable for Gravity Feed Hot Water                         | No                           |
| WARRANTY                                                    |                              |
| Warranty - Domestic Use                                     | 10 Years                     |
| Spare Parts & Labour                                        | 12 Months                    |
| Please refer to Warranty Page for full Terms and Conditions |                              |











Dimensions are nominal measurements only.

## **CLEANING RECOMMENDATIONS:**

We recommend the use of soapy water or approved cleaners. This product should not be cleaned with abrasive materials. Damage caused by any improper treatment is not covered by the product warranty. Refer to Warranty Conditions