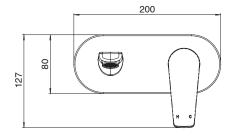

| 150 - 500 kPa                |
| Maximum Continuous Working Temperature                      | 65 deg C                     |
| Suitable for Storage Tank Hot Water                         | Yes                          |
| Suitable for Continuous Flow Hot Water                      | Yes                          |
| Suitable for Gravity Feed Hot Water                         | No                           |
| WARRANTY                                                    |                              |
| Warranty - Domestic Use                                     | 10 Years                     |
| Spare Parts & Labour                                        | 12 Months                    |
| Please refer to Warranty Page for full Terms and Conditions |                              |











Dimensions are nominal measurements only.

## **CLEANING RECOMMENDATIONS:**

We recommend the use of soapy water or approved cleaners. This product should not be cleaned with abrasive materials. Damage caused by any improper treatment is not covered by the product warranty. Refer to Warranty Conditions