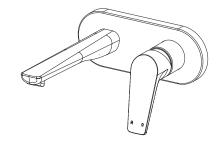

## Posh Solus MK3 Wall Bath Mixer Set Matte Black

## 9511858

| SPECIFICATIONS                                              |                              |
|-------------------------------------------------------------|------------------------------|
| Recommended Use                                             | Domestic, Hotel & Commercial |
| Colour                                                      | Matte Black                  |
| Finish                                                      | Matte                        |
| Body Material                                               | DR Brass                     |
| Recommended Pressure Range                                  | 150 - 500 kPa                |
| Maximum Continuous Working Temperature                      | 65 deg C                     |
| Suitable for Storage Tank Hot Water                         | Yes                          |
| Suitable for Continuous Flow Hot Water                      | Yes                          |
| Suitable for Gravity Feed Hot Water                         | No                           |
| WARRANTY                                                    |                              |
| Warranty - Domestic Use                                     | 10 Years                     |
| Spare Parts & Labour                                        | 12 Months                    |
| Please refer to Warranty Page for full Terms and Conditions |                              |