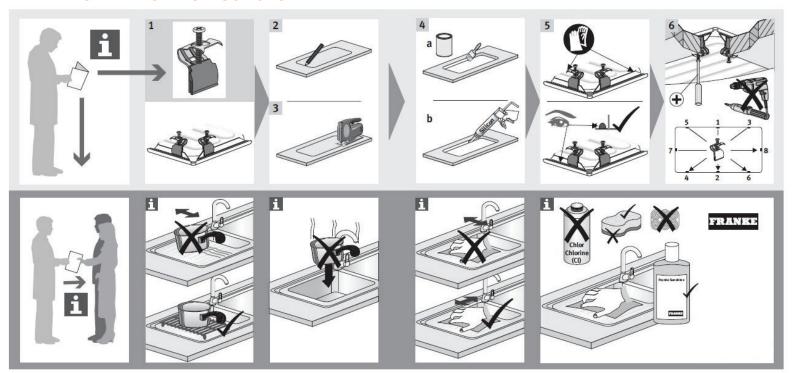

#### **CLEANING RECOMMENDATIONS**

We recommend the use of soapy water or approved cleaners.

This product should not be cleaned with abrasive materials.

Damage caused by any improper treatment is not covered by the product

warranty - refer to Warranty Conditions.

FRANKE

### **INSTALLATION INSTRUCTIONS**