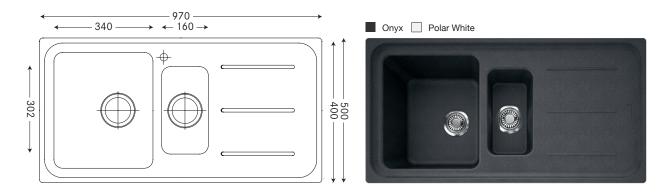

# FRANKE IMPACT GRANITE 1.25 BOWL INSET - IMG 651

| FEATURES           |                                                                        |
|--------------------|------------------------------------------------------------------------|
| Model              | IMG 651 LHD or IMG 651 RHD                                             |
| Bowl configuration | Sink is available with either left hand drainer or right hand drainer. |
| Bowls              | Granite with R 35 corners and rear wastes                              |
| Finish             | Granite                                                                |
| Fixing             | Pre fitted clipping system                                             |
| Colours            | Onyx or polar white                                                    |

| SPECIFICATIONS   |                                                                                                                                 |
|------------------|---------------------------------------------------------------------------------------------------------------------------------|
| Recommended use  | Domestic                                                                                                                        |
| Material         | Granite                                                                                                                         |
| Formation        | Moulded, 1 piece                                                                                                                |
| Tap Holes        | Pre-Drilled (to be knocked-out)                                                                                                 |
| Dimensions       | 970 x 500                                                                                                                       |
| Bowl Size        | 340 x 400 x 220/33L                                                                                                             |
|                  | 160 x 302 x 140/7L                                                                                                              |
| Cut Out          | 950 x 480mm, cr=20                                                                                                              |
| Cabinet Size     | 600mm                                                                                                                           |
| Waste Outlet     | 90mm                                                                                                                            |
| Features         | Impact resistant, scratch resistant, stain & colour, germ resistant                                                             |
| Accessories      | Franke drainer basket, chopping board, timber chopping board available as optional accessories                                  |
| Models available | IMG 611 Single bowl with drainer<br>IMG 620 Double bowl<br>IMG 621 Double bowl with drainer<br>IMG 651 Double bowl with drainer |