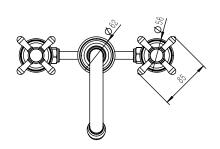

| 150 - 500 kPa                |
| Maximum Continuous Working Temperature                      | 80 deg C                     |
| Suitable for Storage Tank Hot Water                         | Yes                          |
| Suitable for Continuous Flow Hot Water                      | Yes                          |
| Suitable for Gravity Feed Hot Water                         | No                           |
| WARRANTY                                                    |                              |
| Warranty - Domestic Use                                     | 15 Years                     |
| Spare Parts & Labour                                        | 12 Months                    |
| Please refer to Warranty Page for full Terms and Conditions |                              |











Dimensions are nominal measurements only.

## **CLEANING RECOMMENDATIONS:**

We recommend the use of soapy water or approved cleaners. This product should not be cleaned with abrasive materials. Damage caused by any improper treatment is not covered by the product warranty. Refer to Warranty Conditions