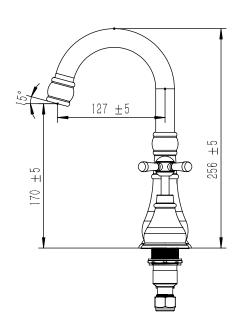

| 150 - 500 kPa                |
| Maximum Continuous Working Temperature                      | 80 deg C                     |
| Suitable for Storage Tank Hot Water                         | Yes                          |
| Suitable for Continuous Flow Hot Water                      | Yes                          |
| Suitable for Gravity Feed Hot Water                         | No                           |
| WARRANTY                                                    |                              |
| Warranty - Domestic Use                                     | 15 Years                     |
| Spare Parts & Labour                                        | 12 Months                    |
| Please refer to Warranty Page for full Terms and Conditions |                              |











Dimensions are nominal measurements only.

## **CLEANING RECOMMENDATIONS:**

We recommend the use of soapy water or approved cleaners. This product should not be cleaned with abrasive materials. Damage caused by any improper treatment is not covered by the product warranty. Refer to Warranty Conditions