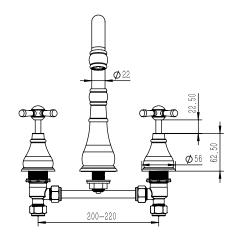

| 150 - 500 kPa                |
| Maximum Continuous Working Temperature                      | 80 deg C                     |
| Suitable for Storage Tank Hot Water                         | Yes                          |
| Suitable for Continuous Flow Hot Water                      | Yes                          |
| Suitable for Gravity Feed Hot Water                         | No                           |
| WARRANTY                                                    |                              |
| Warranty - Domestic Use                                     | 15 Years                     |
| Spare Parts & Labour                                        | 12 Months                    |
| Please refer to Warranty Page for full Terms and Conditions |                              |











Dimensions are nominal measurements only.

## **CLEANING RECOMMENDATIONS:**

We recommend the use of soapy water or approved cleaners. This product should not be cleaned with abrasive materials. Damage caused by any improper treatment is not covered by the product warranty. Refer to Warranty Conditions