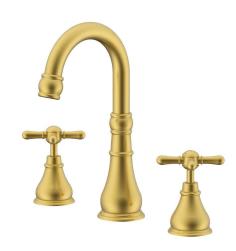

| 150 - 500 kPa                |
| Maximum Continuous Working Temperature                      | 80 deg C                     |
| Suitable for Storage Tank Hot Water                         | Yes                          |
| Suitable for Continuous Flow Hot Water                      | Yes                          |
| Suitable for Gravity Feed Hot Water                         | No                           |
| WARRANTY                                                    |                              |
| Warranty - Domestic Use                                     | 15 Years                     |
| Spare Parts & Labour                                        | 12 Months                    |
| Please refer to Warranty Page for full Terms and Conditions |                              |











Dimensions are nominal measurements only.

## **CLEANING RECOMMENDATIONS:**

We recommend the use of soapy water or approved cleaners. This product should not be cleaned with abrasive materials. Damage caused by any improper treatment is not covered by the product warranty. Refer to Warranty Conditions