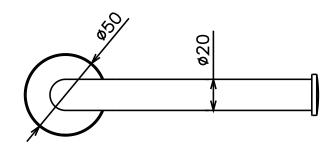

let Roll Holder Matte Black 2265440

| SPECIFICATIONS                                              |                              |
|-------------------------------------------------------------|------------------------------|
| Recommended Use                                             | Domestic, Hotel & Commercial |
| Colour                                                      | Matte Black                  |
| Material                                                    | Brass                        |
| WARRANTY                                                    |                              |
| Replacement Only - Domestic Use                             | 15 Years                     |
| Please refer to Warranty Page for full Terms and Conditions |                              |







Dimensions are nominal measurements only.

## **CLEANING RECOMMENDATIONS:**

We recommend the use of soapy water or approved cleaners. This product should not be cleaned with abrasive materials. Damage caused by any improper treatment is not covered by the product warranty. Refer to Warranty Conditions