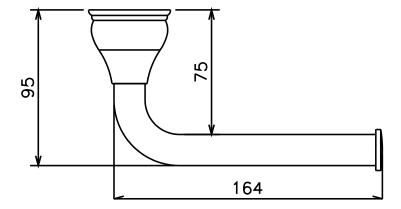

t Roll Holder Matte Black 2265440

| SPECIFICATIONS                                              |                              |
|-------------------------------------------------------------|------------------------------|
| Recommended Use                                             | Domestic, Hotel & Commercial |
| Colour                                                      | Matte Black                  |
| Material                                                    | Brass                        |
| WARRANTY                                                    |                              |
| Replacement Only - Domestic Use                             | 15 Years                     |
| Please refer to Warranty Page for full Terms and Conditions |                              |







Dimensions are nominal measurements only.

## **CLEANING RECOMMENDATIONS:**

We recommend the use of soapy water or approved cleaners. This product should not be cleaned with abrasive materials. Damage caused by any improper treatment is not covered by the product warranty. Refer to Warranty Conditions