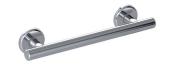

## Mizu Drift 40 Degree Accessible WC Kit Right Hand Polished Stainless Steel 9513058

| SPECIFICATIONS                                              |                                  |
|-------------------------------------------------------------|----------------------------------|
| Recommended Use                                             | Domestic, Hotel & Commercial     |
| Colour                                                      | Polished Stainless Steel         |
| Material                                                    | 304 grade (18/8) stainless steel |
| WARRANTY                                                    |                                  |
| Replacement Only - Domestic Use                             | 20 Years                         |
| Parts Replacement Only                                      | 12 Months                        |
| Please refer to Warranty Page for full Terms and Conditions |                                  |