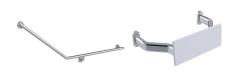

## Mizu Drift 40 Degree Accessible WC Kit Right Hand Polished Stainless Steel 9513058

| SPECIFICATIONS                                              |                                  |
|-------------------------------------------------------------|----------------------------------|
| Recommended Use                                             | Domestic, Hotel & Commercial     |
| Colour                                                      | Polished Stainless Steel         |
| Material                                                    | 304 grade (18/8) stainless steel |
| WARRANTY                                                    |                                  |
| Replacement Only - Domestic Use                             | 20 Years                         |
| Parts Replacement Only                                      | 12 Months                        |
| Please refer to Warranty Page for full Terms and Conditions |                                  |