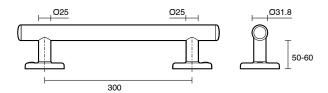

|-------------------------------------------------------------|----------------------------------|
| Recommended Use                                             | Domestic, Hotel & Commercial     |
| Colour                                                      | Polished Stainless Steel         |
| Material                                                    | 304 grade (18/8) stainless steel |
| WARRANTY                                                    |                                  |
| Replacement Only - Domestic Use                             | 20 Years                         |
| Parts Replacement Only                                      | 12 Months                        |
| Please refer to Warranty Page for full Terms and Conditions |                                  |













Dimensions are nominal measurements only.

## **CLEANING RECOMMENDATIONS:**

We recommend the use of soapy water or approved cleaners. This product should not be cleaned with abrasive materials. Damage caused by any improper treatment is not covered by the product warranty. Refer to Warranty Conditions