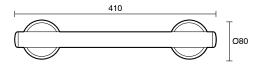

|
|-------------------------------------------------------------|----------------------------------|
| Recommended Use                                             | Domestic, Hotel & Commercial     |
| Colour                                                      | Polished Stainless Steel         |
| Material                                                    | 304 grade (18/8) stainless steel |
| WARRANTY                                                    |                                  |
| Replacement Only - Domestic Use                             | 20 Years                         |
| Parts Replacement Only                                      | 12 Months                        |
| Please refer to Warranty Page for full Terms and Conditions |                                  |













Dimensions are nominal measurements only.

## **CLEANING RECOMMENDATIONS:**

We recommend the use of soapy water or approved cleaners. This product should not be cleaned with abrasive materials. Damage caused by any improper treatment is not covered by the product warranty. Refer to Warranty Conditions