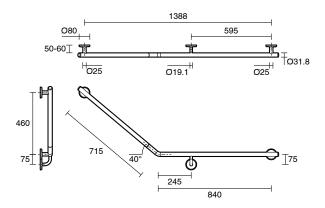

-----------------------------------------------------------|----------------------------------|
| Recommended Use                                             | Domestic, Hotel & Commercial     |
| Colour                                                      | Polished Stainless Steel         |
| Material                                                    | 304 grade (18/8) stainless steel |
| WARRANTY                                                    |                                  |
| Replacement Only - Domestic Use                             | 20 Years                         |
| Parts Replacement Only                                      | 12 Months                        |
| Please refer to Warranty Page for full Terms and Conditions |                                  |













Dimensions are nominal measurements only.

## **CLEANING RECOMMENDATIONS:**

We recommend the use of soapy water or approved cleaners. This product should not be cleaned with abrasive materials. Damage caused by any improper treatment is not covered by the product warranty. Refer to Warranty Conditions