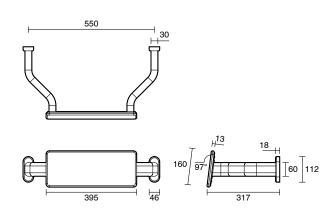

-------------------------------------------------------------|----------------------------------|
| Recommended Use                                             | Domestic, Hotel & Commercial     |
| Colour                                                      | Polished Stainless Steel         |
| Material                                                    | 304 grade (18/8) stainless steel |
| WARRANTY                                                    |                                  |
| Replacement Only - Domestic Use                             | 20 Years                         |
| Parts Replacement Only                                      | 12 Months                        |
| Please refer to Warranty Page for full Terms and Conditions |                                  |













Dimensions are nominal measurements only.

## **CLEANING RECOMMENDATIONS:**

We recommend the use of soapy water or approved cleaners. This product should not be cleaned with abrasive materials. Damage caused by any improper treatment is not covered by the product warranty. Refer to Warranty Conditions