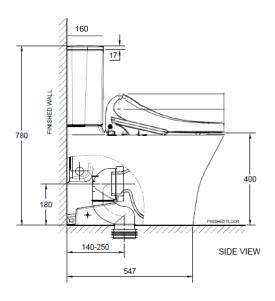

## Signature Close Couple Back to Wall Bottom Inlet with SpaLet (4\*)

| SPECIFICATIONS                            |                                                                                                                                |
|-------------------------------------------|--------------------------------------------------------------------------------------------------------------------------------|
| Recommended Use                           | Domestic, Hotel & Commercial                                                                                                   |
| Material                                  | Pan: Vitreous China<br>Cistern: Vitreous<br>China Seat: Urea                                                                   |
| Colour                                    | White                                                                                                                          |
| Weight                                    | Pan: 35kg<br>Cistern: 13kg<br>Seat: 5.9kg                                                                                      |
| Water Inlet Position                      | Bottom Inlet                                                                                                                   |
| Inlet Valve Pressure Rating               | 500kPa                                                                                                                         |
| Outlet Type                               | Universal S & P P trap (converts to S trap using plastic s bend provided)                                                      |
| Pan Fixing                                | Screwed to the floor using bracket (supplied) and bedded with sealant.                                                         |
| Cistern Fixing                            | Bolted directly to Pan                                                                                                         |
| Rim Configuration                         | Hygiene Rim                                                                                                                    |
| Technologies - pan Technologies - e-bidet | <ul><li>Double Vortex Flushing</li><li>Aqua Ceramic</li><li>ComfortClean</li><li>Adjustable seat and water temperatu</li></ul> |
| S Trap Setout                             | <ul> <li>Adjustable dryer temperature</li> <li>Dual nozzle</li> <li>One touch power saver</li> <li>140 - 250mm</li> </ul>      |
| P Trap Setout                             | 180mm                                                                                                                          |
| WARRANTY                                  |                                                                                                                                |
| Spare Parts & Labour                      | 12 Months                                                                                                                      |
|                                           |                                                                                                                                |