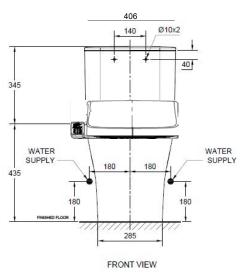

## Signature Close Couple Back to Wall Bottom Inlet with SpaLet (4\*)

| SPECIFICATIONS                            |                                                                                                                                |
|-------------------------------------------|--------------------------------------------------------------------------------------------------------------------------------|
| Recommended Use                           | Domestic, Hotel & Commercial                                                                                                   |
| Material                                  | Pan: Vitreous China<br>Cistern: Vitreous<br>China Seat: Urea                                                                   |
| Colour                                    | White                                                                                                                          |
| Weight                                    | Pan: 35kg<br>Cistern: 13kg<br>Seat: 5.9kg                                                                                      |
| Water Inlet Position                      | Bottom Inlet                                                                                                                   |
| Inlet Valve Pressure Rating               | 500kPa                                                                                                                         |
| Outlet Type                               | Universal S & P P trap (converts to S trap using plastic s bend provided)                                                      |
| Pan Fixing                                | Screwed to the floor using bracket (supplied) and bedded with sealant.                                                         |
| Cistern Fixing                            | Bolted directly to Pan                                                                                                         |
| Rim Configuration                         | Hygiene Rim                                                                                                                    |
| Technologies - pan Technologies - e-bidet | <ul><li>Double Vortex Flushing</li><li>Aqua Ceramic</li><li>ComfortClean</li><li>Adjustable seat and water temperatu</li></ul> |
| S Trap Setout                             | <ul> <li>Adjustable dryer temperature</li> <li>Dual nozzle</li> <li>One touch power saver</li> <li>140 - 250mm</li> </ul>      |
| P Trap Setout                             | 180mm                                                                                                                          |
| WARRANTY                                  |                                                                                                                                |
| Spare Parts & Labour                      | 12 Months                                                                                                                      |
|                                           |                                                                                                                                |