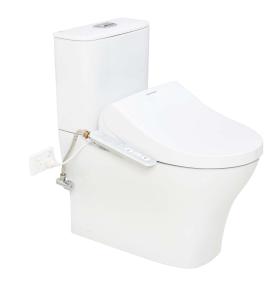

## Signature Close Couple Back to Wall Bottom Inlet with SpaLet (4\*)

| SPECIFICATIONS                            |                                                                                                                                |
|-------------------------------------------|--------------------------------------------------------------------------------------------------------------------------------|
| Recommended Use                           | Domestic, Hotel & Commercial                                                                                                   |
| Material                                  | Pan: Vitreous China<br>Cistern: Vitreous<br>China Seat: Urea                                                                   |
| Colour                                    | White                                                                                                                          |
| Weight                                    | Pan: 35kg<br>Cistern: 13kg<br>Seat: 5.9kg                                                                                      |
| Water Inlet Position                      | Bottom Inlet                                                                                                                   |
| Inlet Valve Pressure Rating               | 500kPa                                                                                                                         |
| Outlet Type                               | Universal S & P P trap (converts to S trap using plastic s bend provided)                                                      |
| Pan Fixing                                | Screwed to the floor using bracket (supplied) and bedded with sealant.                                                         |
| Cistern Fixing                            | Bolted directly to Pan                                                                                                         |
| Rim Configuration                         | Hygiene Rim                                                                                                                    |
| Technologies - pan Technologies - e-bidet | <ul><li>Double Vortex Flushing</li><li>Aqua Ceramic</li><li>ComfortClean</li><li>Adjustable seat and water temperatu</li></ul> |
| S Trap Setout                             | <ul> <li>Adjustable dryer temperature</li> <li>Dual nozzle</li> <li>One touch power saver</li> <li>140 - 250mm</li> </ul>      |
| P Trap Setout                             | 180mm                                                                                                                          |
| WARRANTY                                  |                                                                                                                                |
| Spare Parts & Labour                      | 12 Months                                                                                                                      |
|                                           |                                                                                                                                |