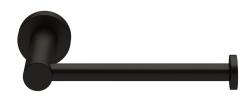

## Milli Mood Edit Toilet Roll Holder Matte Black

2281247

## **SPECIFICATIONS**

Recommended Use Domestic, Hotel & Commercial

Colour

Material

## WARRANTY

Replacement Only - Domestic Use 15 Years

Please refer to Warranty Page for full Terms and Conditions

Matte Black

DR Brass









Dimensions are nominal measurements only.

## **CLEANING RECOMMENDATIONS:**

We recommend the use of soapy water or approved cleaners. This product should not be cleaned with abrasive materials. Damage caused by any improper treatment is not covered by the product warranty. Refer to Warranty Conditions

Disclaimer: Products in this specification manual must by regulation be installed by licensed and registered trade people. The manufacturer/distributor reserves the right to vary specifications or delete models from their range without prior notification. Dimensions are nominal measurements only. Dimensions and set-outs listed are correct at time of publication however the manufacturer/distributor takes no responsibility for printing errors.

Published 28/03/2022

To see the complet