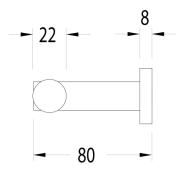

## WARRANTY

Replacement Only - Domestic Use 15 Years

Please refer to Warranty Page for full Terms and Conditions

Matte Black

DR Brass

Dimensions are nominal measurements only.