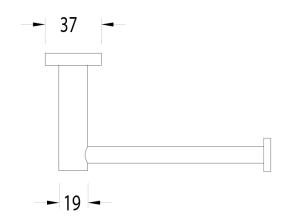

## WARRANTY

Replacement Only - Domestic Use 15 Years

Please refer to Warranty Page for full Terms and Conditions

Matte Black

DR Brass

Dimensions are nominal measurements only.