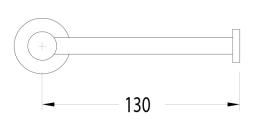

## WARRANTY

Replacement Only - Domestic Use 15 Years

Please refer to Warranty Page for full Terms and Conditions

Matte Black

DR Brass

Dimensions are nominal measurements only.