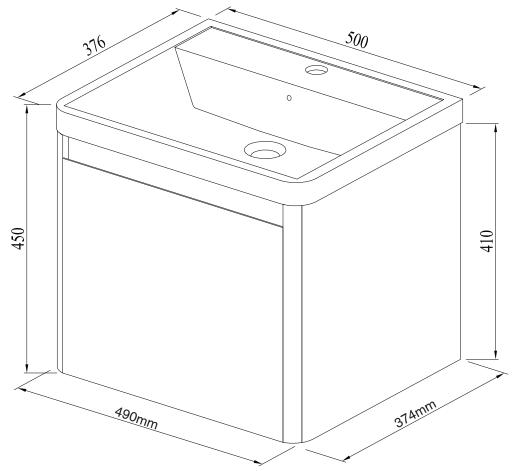

## Posh Solus Vanity Unit 1 Drawer Centre Basin 1 Taphole 500mm White

| SPECIFICATIONS                                              |                                                           |
|-------------------------------------------------------------|-----------------------------------------------------------|
| Recommended Use                                             | Domestic, Hotel & Commercial                              |
| Material                                                    | Basin Acrylic Cabinet Pinewood & MDF                      |
| Colour                                                      | White                                                     |
| Basin Capacity                                              | 4.5 litres                                                |
| Fixing                                                      | Wall Mounted (Bolted/Screwed to wall - brackets supplied) |
| Taphole Configuration                                       | 1 Taphole                                                 |
| Overflow Configuration                                      | Overflow                                                  |
| Waste Size                                                  | 32x40mm with Overflow (not included)                      |
| Plug & Waste                                                | Sold Separately                                           |
| Tapware                                                     | Sold Separately                                           |
| WARRANTY                                                    |                                                           |
| Warranty - Domestic Use                                     | 7 Years                                                   |
| Spare Parts & Labour                                        | 12 Months                                                 |
| Please refer to Warranty Page for full Terms and Conditions |                                                           |

Dimensions are nominal measurements only.

Disclaimer: Products in this specification manual must by regulation be installed by licensed and registered trade people. The manufacturer/distributor reserves the right to vary specifications or delete models from their range without prior notification. Dimensions are nominal measurements only. Dimensions and set-outs listed are correct at time of publication however the manufacturer/distributor takes no responsibility for printing errors.