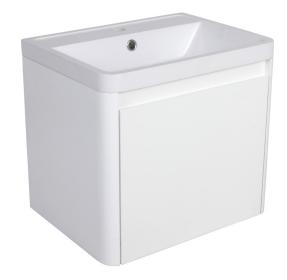

## Posh Solus Vanity Unit 1 Drawer Centre Basin 1 Taphole 500mm White

| SPECIFICATIONS                                              |                                                           |
|-------------------------------------------------------------|-----------------------------------------------------------|
| Recommended Use                                             | Domestic, Hotel & Commercial                              |
| Material                                                    | Basin Acrylic Cabinet Pinewood & MDF                      |
| Colour                                                      | White                                                     |
| Basin Capacity                                              | 4.5 litres                                                |
| Fixing                                                      | Wall Mounted (Bolted/Screwed to wall - brackets supplied) |
| Taphole Configuration                                       | 1 Taphole                                                 |
| Overflow Configuration                                      | Overflow                                                  |
| Waste Size                                                  | 32x40mm with Overflow (not included)                      |
| Plug & Waste                                                | Sold Separately                                           |
| Tapware                                                     | Sold Separately                                           |
| WARRANTY                                                    |                                                           |
| Warranty - Domestic Use                                     | 7 Years                                                   |
| Spare Parts & Labour                                        | 12 Months                                                 |
| Please refer to Warranty Page for full Terms and Conditions |                                                           |