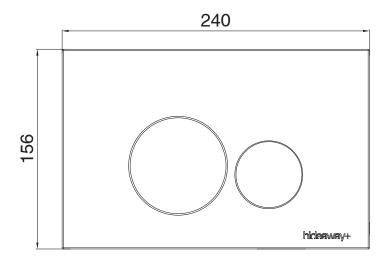

| Brushed Nickel                   |
| Plating Method                | PVD                              |
| Material                      | Stainless Steel                  |
| Backing Material              | ABS Plastic                      |
| Button Material               | Stainless Steel                  |
| Toilet Button Type            | Dual Flush                       |
| Button Shape                  | Round Button                     |
| Application                   | Inwall                           |
| WARRANTY                      |                                  |
| Warranty - Domestic Use       | 12 Months                        |
| Spare Parts & Labour          | 12 Months                        |
| Please refer to Warranty Page | ge for full Terms and Conditions |







Dimensions are nominal measurements only.

## **CLEANING RECOMMENDATIONS:**

We recommend the use of soapy water or approved cleaners. This product should not be cleaned with abrasive materials. Damage caused by any improper treatment is not covered by the product warranty. Refer to Warranty Conditions

Disclaimer: Products in this specification manual must by regulation be installed by licensed and registered trade people. The manufacturer/distributor reserves the right to vary specifications or delete models from their range without prior notification. Dimensions are nominal measurements only. Dimensions and set-outs listed are correct at time of publication however the manufacturer/distributor takes no responsibility for printing errors.