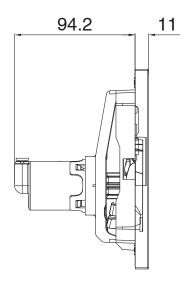

Brushed Nickel                   |
| Plating Method                | PVD                              |
| Material                      | Stainless Steel                  |
| Backing Material              | ABS Plastic                      |
| Button Material               | Stainless Steel                  |
| Toilet Button Type            | Dual Flush                       |
| Button Shape                  | Round Button                     |
| Application                   | Inwall                           |
| WARRANTY                      |                                  |
| Warranty - Domestic Use       | 12 Months                        |
| Spare Parts & Labour          | 12 Months                        |
| Please refer to Warranty Page | ge for full Terms and Conditions |







Dimensions are nominal measurements only.

## **CLEANING RECOMMENDATIONS:**

We recommend the use of soapy water or approved cleaners. This product should not be cleaned with abrasive materials. Damage caused by any improper treatment is not covered by the product warranty. Refer to Warranty Conditions

Disclaimer: Products in this specification manual must by regulation be installed by licensed and registered trade people. The manufacturer/distributor reserves the right to vary specifications or delete models from their range without prior notification. Dimensions are nominal measurements only. Dimensions and set-outs listed are correct at time of publication however the manufacturer/distributor takes no responsibility for printing errors.