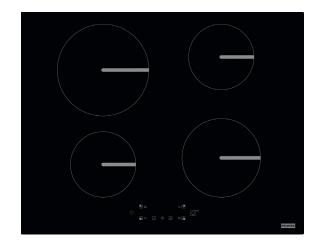

## **Franke 60cm Induction Cooktop**

## 2012139

| SPECIFICATIONS            |                              |
|---------------------------|------------------------------|
| Recommended Use           | Domestic and Commercial      |
| Material                  | Glass                        |
| Colour                    | Black                        |
| Dimensions                | 650 x 510 x 54mm             |
| Voltage                   | 230V 50/60Hz - 7.2kW         |
| Number of Heating Zones   | 4                            |
| Controls                  | Direct Touch                 |
| Display Colour            | Red                          |
| Child Lock                | Yes                          |
| Safety Devices            | Key Lock                     |
| Pan Sensory               | Yes                          |
| Boost                     | Yes x 4                      |
| Edge Profile              | Frameless                    |
| Finish                    | Black Glass                  |
| WARRANTY                  |                              |
| Warranty - Domestic Use   | 2 Years - Replacement Only   |
| Warranty - Commercial Use | 12 Months - Replacement Only |
| Spare Parts               | 12 Months - Parts and Labour |
|                           |                              |