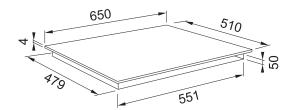

## 2012139

| SPECIFICATIONS            |                              |
|---------------------------|------------------------------|
| Recommended Use           | Domestic and Commercial      |
| Material                  | Glass                        |
| Colour                    | Black                        |
| Dimensions                | 650 x 510 x 54mm             |
| Voltage                   | 230V 50/60Hz - 7.2kW         |
| Number of Heating Zones   | 4                            |
| Controls                  | Direct Touch                 |
| Display Colour            | Red                          |
| Child Lock                | Yes                          |
| Safety Devices            | Key Lock                     |
| Pan Sensory               | Yes                          |
| Boost                     | Yes x 4                      |
| Edge Profile              | Frameless                    |
| Finish                    | Black Glass                  |
| WARRANTY                  |                              |
| Warranty - Domestic Use   | 2 Years - Replacement Only   |
| Warranty - Commercial Use | 12 Months - Replacement Only |
| Spare Parts               | 12 Months - Parts and Labour |
|                           |                              |