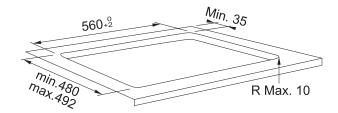

## 2012139

| SPECIFICATIONS            |                              |
|---------------------------|------------------------------|
| Recommended Use           | Domestic and Commercial      |
| Material                  | Glass                        |
| Colour                    | Black                        |
| Dimensions                | 650 x 510 x 54mm             |
| Voltage                   | 230V 50/60Hz - 7.2kW         |
| Number of Heating Zones   | 4                            |
| Controls                  | Direct Touch                 |
| Display Colour            | Red                          |
| Child Lock                | Yes                          |
| Safety Devices            | Key Lock                     |
| Pan Sensory               | Yes                          |
| Boost                     | Yes x 4                      |
| Edge Profile              | Frameless                    |
| Finish                    | Black Glass                  |
| WARRANTY                  |                              |
| Warranty - Domestic Use   | 2 Years - Replacement Only   |
| Warranty - Commercial Use | 12 Months - Replacement Only |
| Spare Parts               | 12 Months - Parts and Labour |
|                           |                              |