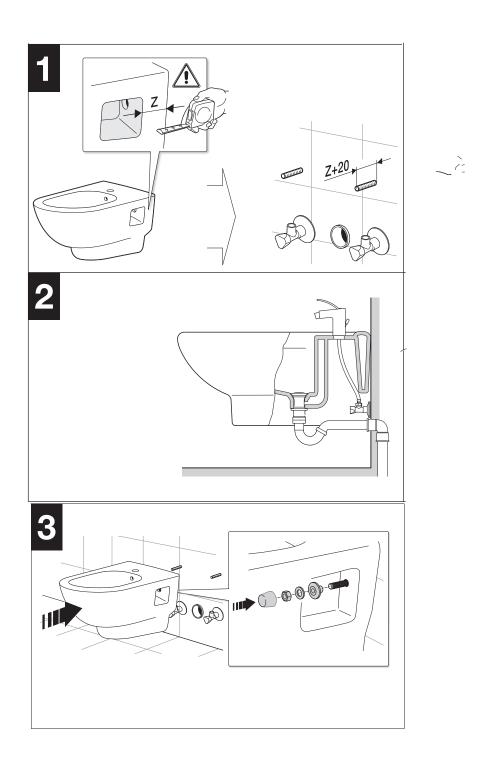

#### Installation of this Pan requires:

1860411 - Nylon Bush & Covers for W/Hung Pan (not supplied)

### **INSTALLATION INSTRUCTIONS**

Dimensions are nominal measurements only.

Plumbers, please ensure a copy of the installation instructions is left with the end user for future reference.