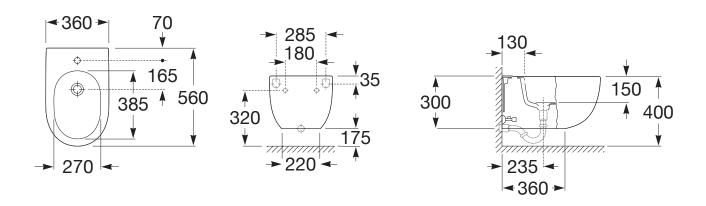

#### Also may be required - either of the Wall Brackets below (not included)

1852030 - Wall Hung Pan Cavity Wall Bracket

1852031 - Wall Hung Pan Solid Wall Bracket

Wall Hung Bidet 480mm

Wall Hung Bidet & Cover 560mm

Dimensions are nominal measurements only.

Plumbers, please ensure a copy of the installation instructions is left with the end user for future reference.