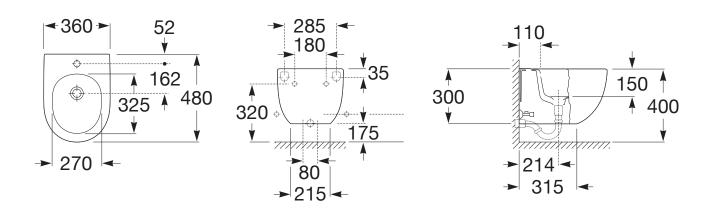

#### Also may be required - either of the Wall Brackets below (not included)

1852030 - Wall Hung Pan Cavity Wall Bracket

1852031 - Wall Hung Pan Solid Wall Bracket

Wall Hung Bidet 480mm

Wall Hung Bidet & Cover 560mm

Dimensions are nominal measurements only.

Plumbers, please ensure a copy of the installation instructions is left with the end user for future reference.