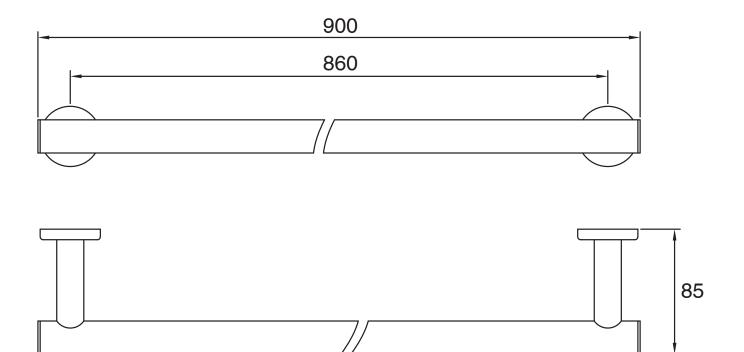

## Mizu Drift Single Towel Rail 900mm Matte Black 9512550

| SPECIFICATIONS                        |                              |
|---------------------------------------|------------------------------|
| Recommended Use                       | Domestic, Hotel & Commercial |
| Colour                                | Matte Black                  |
| Material                              | Brass                        |
| WARRANTY                              |                              |
| Replacement Only - Domestic Use       | 10 Years                     |
| Parts Replacement Only                | 12 Months                    |
| Please refer to Warranty Page for ful | ll Terms and Conditions      |

Dimensions are nominal measurements only.