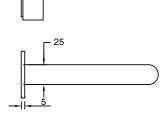

ass                      |
| Recommended Pressure Range                                  | 150 - 500 kPa as per AS3500   |
| Max Continuous Working Temperature (deg C)                  | 65                            |
| Min Continuous Working Temperature (deg C)                  | 5                             |
| Hot Water Unit Suitability                                  | Storage Tank; Continuous Flow |
| WARRANTY                                                    |                               |
| Warranty - Domestic Use (Years)                             | 15                            |
| Spare Parts & Labour (Years)                                | 1                             |
| Please refer to Warranty Page for full Terms and Conditions |                               |













Dimensions are nominal measurements only.

## **CLEANING RECOMMENDATIONS:**

We recommend the use of soapy water or approved cleaners. This product should not be cleaned with abrasive materials. Damage caused by any improper treatment is not covered by the product warranty. Refer to Warranty Conditions