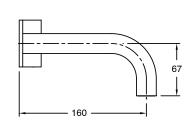

s                      |
| Recommended Pressure Range                                  | 150 - 500 kPa as per AS3500   |
| Max Continuous Working Temperature (deg C)                  | 65                            |
| Min Continuous Working Temperature (deg C)                  | 5                             |
| Hot Water Unit Suitability                                  | Storage Tank; Continuous Flow |
| WARRANTY                                                    |                               |
| Warranty - Domestic Use (Years)                             | 15                            |
| Spare Parts & Labour (Years)                                | 1                             |
| Please refer to Warranty Page for full Terms and Conditions |                               |













Dimensions are nominal measurements only.

## **CLEANING RECOMMENDATIONS:**

We recommend the use of soapy water or approved cleaners. This product should not be cleaned with abrasive materials. Damage caused by any improper treatment is not covered by the product warranty. Refer to Warranty Conditions