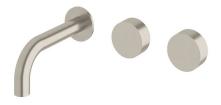

## Milli Pure Wall Basin Hostess System 160mm Right Hand Brushed Nickel (3 Star) 2299193

| SPECIFICATIONS                                              |                               |
|-------------------------------------------------------------|-------------------------------|
| Recommended Use                                             | Domestic;Hotel;Commercial     |
| Colour Finish                                               | Brushed Nickel                |
| Primary Material                                            | DR Brass                      |
| Recommended Pressure Range                                  | 150 - 500 kPa as per AS3500   |
| Max Continuous Working Temperature (deg C)                  | 65                            |
| Min Continuous Working Temperature (deg C)                  | 5                             |
| Hot Water Unit Suitability                                  | Storage Tank; Continuous Flow |
| WARRANTY                                                    |                               |
| Warranty - Domestic Use (Years)                             | 15                            |
| Spare Parts & Labour (Years)                                | 1                             |
| Please refer to Warranty Page for full Terms and Conditions |                               |