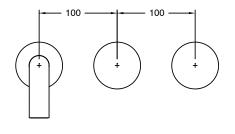

|
| Recommended Pressure Range                                  | 150 - 500 kPa as per AS3500   |
| Max Continuous Working Temperature (deg C)                  | 65                            |
| Min Continuous Working Temperature (deg C)                  | 5                             |
| Hot Water Unit Suitability                                  | Storage Tank; Continuous Flow |
| WARRANTY                                                    |                               |
| Warranty - Domestic Use (Years)                             | 15                            |
| Spare Parts & Labour (Years)                                | 1                             |
| Please refer to Warranty Page for full Terms and Conditions |                               |













Dimensions are nominal measurements only.

## **CLEANING RECOMMENDATIONS:**

We recommend the use of soapy water or approved cleaners. This product should not be cleaned with abrasive materials. Damage caused by any improper treatment is not covered by the product warranty. Refer to Warranty Conditions