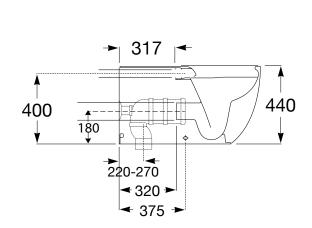

## **TECHNICAL INFORMATION**

| Model                                                | Meridian 800 Rimless                                                | Meridian 800 Rimless                                                | Meridian 800 Rimless                                                |
|------------------------------------------------------|---------------------------------------------------------------------|---------------------------------------------------------------------|---------------------------------------------------------------------|
|                                                      | Back to Wall Pan                                                    | Back to Wall Pan                                                    | Back to Wall Pan                                                    |
|                                                      | Single Flap Seat                                                    | Single Flap Seat                                                    | Single Flap Seat                                                    |
|                                                      | White (4*)                                                          | Blue (4*)                                                           | Grey (4*)                                                           |
| Product Code                                         | 9508559                                                             | 95085560                                                            | 95085561                                                            |
| Material                                             | Pan - Vitreous China                                                | Pan - Vitreous China                                                | Pan - Vitreous China                                                |
|                                                      | Seat - Urea                                                         | Seat - Urea                                                         | Seat - Urea                                                         |
| Colour                                               | Pan - White                                                         | Pan - White                                                         | Pan - White                                                         |
|                                                      | Seat - White                                                        | Seat - Blue                                                         | Seat - Grey                                                         |
| Weight                                               | Pan Weight 43.16kg                                                  | Pan Weight 43.16kg                                                  | Pan Weight 43.16kg                                                  |
|                                                      | Seat Weight 2.60kg                                                  | Seat Weight 2.60kg                                                  | Seat Weight 2.60kg                                                  |
| Outlet Type                                          | P Trap (converts to S                                               | P Trap (converts to S                                               | P Trap (converts to S                                               |
|                                                      | Trap using plastic S bend                                           | Trap using plastic S bend                                           | Trap using plastic S bend                                           |
|                                                      | provided)                                                           | provided)                                                           | provided)                                                           |
| Inlet Valve<br>(Recommended Max<br>Working Pressure) | 500kPa                                                              | 500kPa                                                              | 500kPa                                                              |
| Pan Fixing                                           | Screwed to floor using brackets (supplied) and bedded with sealant. | Screwed to floor using brackets (supplied) and bedded with sealant. | Screwed to floor using brackets (supplied) and bedded with sealant. |
| Cistern                                              | In-wall (sold separately)                                           | In-wall (sold separately)                                           | In-wall (sold separately)                                           |
| Toilet Seat                                          | Single Flap Seat                                                    | Single Flap Seat                                                    | Single Flap Seat                                                    |
| Rim Configuration                                    | Rimless                                                             | Rimless                                                             | Rimless                                                             |
| Set Out                                              | S Trap 220 min - 270 max                                            | S Trap 220 min - 270 max                                            | S Trap 220 min - 270 max                                            |
|                                                      | P Trap 180mm                                                        | P Trap 180mm                                                        | P Trap 180mm                                                        |
| Spare Parts                                          | 9508556 Meridian Single                                             | 9508557 Meridian Single                                             | 9508558 Meridian Single                                             |
|                                                      | Flap Seat White                                                     | Flap Seat Blue                                                      | Flap Seat Grey                                                      |
| Standards                                            | AS 1172.1, AS 1428.1                                                |                                                                     |                                                                     |

## Dimensions are nominal measurements only.

Disclaimer: Products in this specification manual must by regulation be installed by licensed and registered trade people. The manufacturer/distributor reserves the right to vary specifications or delete models from their range without prior notification. Dimensions are nominal measurements only. Dimensions and set-outs listed are correct at time of publication however the manufacturer/distributor takes no responsibility for printing errors.