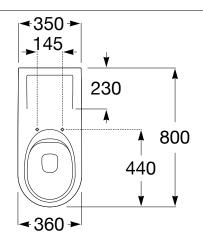

## **TECHNICAL INFORMATION**

| Model                                                | Meridian 800 Rimless                                                | Meridian 800 Rimless                                                | Meridian 800 Rimless                                                |
|------------------------------------------------------|---------------------------------------------------------------------|---------------------------------------------------------------------|---------------------------------------------------------------------|
|                                                      | Back to Wall Pan                                                    | Back to Wall Pan                                                    | Back to Wall Pan                                                    |
|                                                      | Single Flap Seat                                                    | Single Flap Seat                                                    | Single Flap Seat                                                    |
|                                                      | White (4*)                                                          | Blue (4*)                                                           | Grey (4*)                                                           |
| Product Code                                         | 9508559                                                             | 95085560                                                            | 95085561                                                            |
| Material                                             | Pan - Vitreous China                                                | Pan - Vitreous China                                                | Pan - Vitreous China                                                |
|                                                      | Seat - Urea                                                         | Seat - Urea                                                         | Seat - Urea                                                         |
| Colour                                               | Pan - White                                                         | Pan - White                                                         | Pan - White                                                         |
|                                                      | Seat - White                                                        | Seat - Blue                                                         | Seat - Grey                                                         |
| Weight                                               | Pan Weight 43.16kg                                                  | Pan Weight 43.16kg                                                  | Pan Weight 43.16kg                                                  |
|                                                      | Seat Weight 2.60kg                                                  | Seat Weight 2.60kg                                                  | Seat Weight 2.60kg                                                  |
| Outlet Type                                          | P Trap (converts to S                                               | P Trap (converts to S                                               | P Trap (converts to S                                               |
|                                                      | Trap using plastic S bend                                           | Trap using plastic S bend                                           | Trap using plastic S bend                                           |
|                                                      | provided)                                                           | provided)                                                           | provided)                                                           |
| Inlet Valve<br>(Recommended Max<br>Working Pressure) | 500kPa                                                              | 500kPa                                                              | 500kPa                                                              |
| Pan Fixing                                           | Screwed to floor using brackets (supplied) and bedded with sealant. | Screwed to floor using brackets (supplied) and bedded with sealant. | Screwed to floor using brackets (supplied) and bedded with sealant. |
| Cistern                                              | In-wall (sold separately)                                           | In-wall (sold separately)                                           | In-wall (sold separately)                                           |
| Toilet Seat                                          | Single Flap Seat                                                    | Single Flap Seat                                                    | Single Flap Seat                                                    |
| Rim Configuration                                    | Rimless                                                             | Rimless                                                             | Rimless                                                             |
| Set Out                                              | S Trap 220 min - 270 max                                            | S Trap 220 min - 270 max                                            | S Trap 220 min - 270 max                                            |
|                                                      | P Trap 180mm                                                        | P Trap 180mm                                                        | P Trap 180mm                                                        |
| Spare Parts                                          | 9508556 Meridian Single                                             | 9508557 Meridian Single                                             | 9508558 Meridian Single                                             |
|                                                      | Flap Seat White                                                     | Flap Seat Blue                                                      | Flap Seat Grey                                                      |
| Standards                                            | AS 1172.1, AS 1428.1                                                |                                                                     |                                                                     |

## Dimensions are nominal measurements only.

Disclaimer: Products in this specification manual must by regulation be installed by licensed and registered trade people. The manufacturer/distributor reserves the right to vary specifications or delete models from their range without prior notification. Dimensions are nominal measurements only. Dimensions and set-outs listed are correct at time of publication however the manufacturer/distributor takes no responsibility for printing errors.