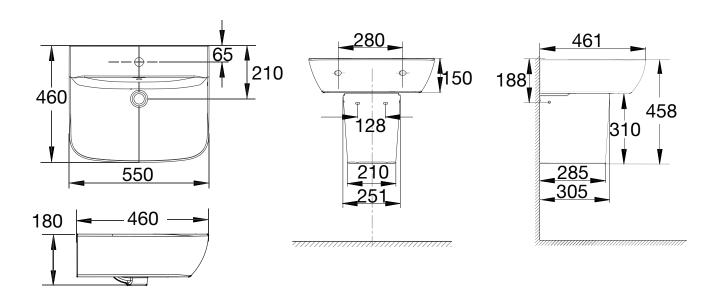

## AMERICAN STANDARD CYGNET WALL BASIN 550MM

Dimensions are nominal measurements only.

| SPECIFICATION         |                                                  |
|-----------------------|--------------------------------------------------|
| Recommended Use       | Domestic, hotel or commercial                    |
| Material              | Vitreous China                                   |
| Weight                | Basin: 16kg<br>Semi Pedestal: 8kg Optional extra |
| Fixing                | Bolted to wall using fixing bolts (supplied)     |
| Integrated Overflow   | Yes                                              |
| Tap Hole Availability | 0 or 1 tapholes                                  |
| Plug & Waste          | Suits 32 x 40mm overflow waste (not supplied)    |
| Capacity              | 4.7 litres                                       |
| Colour Availability   | White                                            |
| Template              | Supplied                                         |
| Options               | Semi Pedestal available                          |

Note: Semi pedestal is an optional extra.

To see the complete AMERICAN STANDARD range go to www.reece.com.au/bathrooms