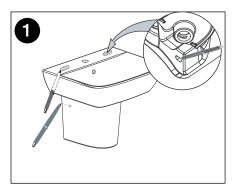

| 4.7 litres                                       |
| Colour Availability   | White                                            |
| Template              | Supplied                                         |
| Options               | Semi Pedestal available                          |

Note: Semi pedestal is an optional extra.



To see the complete AMERICAN STANDARD range go to www.reece.com.au/bathrooms

## **CLEANING RECOMMENDATIONS**

We recommend the use of soapy water or approved cleaners.

This product should not be cleaned with abrasive materials.

Damage caused by any improper treatment is not covered by the product warranty. Refer to Warranty Conditions.



## AMERICAN STANDARD CYGNET WALL BASIN 550MM

## **INSTALLATION INSTRUCTIONS**



Note: Semi pedestal is an optional extra.