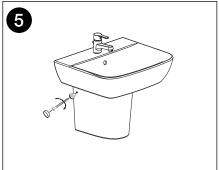

itres                                       |
| Colour Availability   | White                                            |
| Template              | Supplied                                         |
| Options               | Semi Pedestal available                          |

Note: Semi pedestal is an optional extra.



To see the complete AMERICAN STANDARD range go to www.reece.com.au/bathrooms

## **CLEANING RECOMMENDATIONS**

We recommend the use of soapy water or approved cleaners.

This product should not be cleaned with abrasive materials.

Damage caused by any improper treatment is not covered by the product warranty. Refer to Warranty Conditions.



## AMERICAN STANDARD CYGNET WALL BASIN 550MM

## **INSTALLATION INSTRUCTIONS**



Note: Semi pedestal is an optional extra.