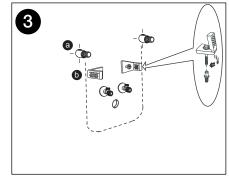

.7 litres                                       |
| Colour Availability   | White                                            |
| Template              | Supplied                                         |
| Options               | Semi Pedestal available                          |

Note: Semi pedestal is an optional extra.



To see the complete AMERICAN STANDARD range go to www.reece.com.au/bathrooms

## **CLEANING RECOMMENDATIONS**

We recommend the use of soapy water or approved cleaners.

This product should not be cleaned with abrasive materials.

Damage caused by any improper treatment is not covered by the product warranty. Refer to Warranty Conditions.



## AMERICAN STANDARD CYGNET WALL BASIN 550MM

## **INSTALLATION INSTRUCTIONS**



Note: Semi pedestal is an optional extra.