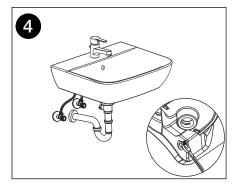

litres                                       |
| Colour Availability   | White                                            |
| Template              | Supplied                                         |
| Options               | Semi Pedestal available                          |

Note: Semi pedestal is an optional extra.



To see the complete AMERICAN STANDARD range go to www.reece.com.au/bathrooms

## **CLEANING RECOMMENDATIONS**

We recommend the use of soapy water or approved cleaners.

This product should not be cleaned with abrasive materials.

Damage caused by any improper treatment is not covered by the product warranty. Refer to Warranty Conditions.



## AMERICAN STANDARD CYGNET WALL BASIN 550MM

## **INSTALLATION INSTRUCTIONS**



Note: Semi pedestal is an optional extra.