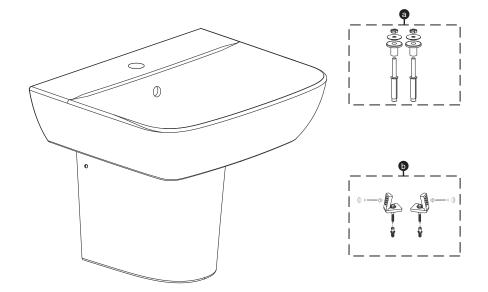

e (not supplied)    |
| Capacity              | 4.7 litres                                       |
| Colour Availability   | White                                            |
| Template              | Supplied                                         |
| Options               | Semi Pedestal available                          |

Note: Semi pedestal is an optional extra.



To see the complete AMERICAN STANDARD range go to www.reece.com.au/bathrooms

## **CLEANING RECOMMENDATIONS**

We recommend the use of soapy water or approved cleaners.

This product should not be cleaned with abrasive materials.

Damage caused by any improper treatment is not covered by the product warranty. Refer to Warranty Conditions.



## AMERICAN STANDARD CYGNET WALL BASIN 550MM

## **INSTALLATION INSTRUCTIONS**



Note: Semi pedestal is an optional extra.