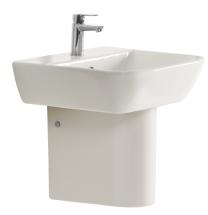

## AMERICAN STANDARD CYGNET WALL BASIN 550MM

Dimensions are nominal measurements only.

| SPECIFICATION         |                                                  |
|-----------------------|--------------------------------------------------|
| Recommended Use       | Domestic, hotel or commercial                    |
| Material              | Vitreous China                                   |
| Weight                | Basin: 16kg<br>Semi Pedestal: 8kg Optional extra |
| Fixing                | Bolted to wall using fixing bolts (supplied)     |
| Integrated Overflow   | Yes                                              |
| Tap Hole Availability | 0 or 1 tapholes                                  |
| Plug & Waste          | Suits 32 x 40mm overflow waste (not supplied)    |
| Capacity              | 4.7 litres                                       |
| Colour Availability   | White                                            |
| Template              | Supplied                                         |
| Options               | Semi Pedestal available                          |

## AMERICAN STANDARD CYGNET WALL BASIN 550MM