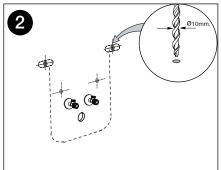

4.7 litres                                       |
| Colour Availability   | White                                            |
| Template              | Supplied                                         |
| Options               | Semi Pedestal available                          |

Note: Semi pedestal is an optional extra.



To see the complete AMERICAN STANDARD range go to www.reece.com.au/bathrooms

## **CLEANING RECOMMENDATIONS**

We recommend the use of soapy water or approved cleaners.

This product should not be cleaned with abrasive materials.

Damage caused by any improper treatment is not covered by the product warranty. Refer to Warranty Conditions.



## AMERICAN STANDARD CYGNET WALL BASIN 550MM

## **INSTALLATION INSTRUCTIONS**



Note: Semi pedestal is an optional extra.