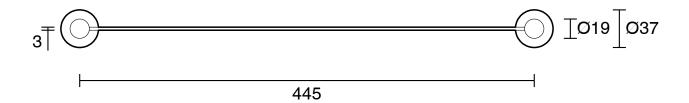

|                           |
|-------------------------------------------------------------|---------------------------|
| Recommended Use                                             | Domestic;Hotel;Commercial |
| Colour Finish                                               | Brushed Gunmetal          |
| Primary Material                                            | Brass                     |
| WARRANTY                                                    |                           |
| Replacement Only - Domestic Use (Years)                     | 15                        |
| Parts Replacement Only (Years)                              | 1                         |
| Please refer to Warranty Page for full Terms and Conditions |                           |







Dimensions are nominal measurements only.

## **CLEANING RECOMMENDATIONS:**

We recommend the use of soapy water or approved cleaners. This product should not be cleaned with abrasive materials. Damage caused by any improper treatment is not covered by the product warranty. Refer to Warranty Conditions