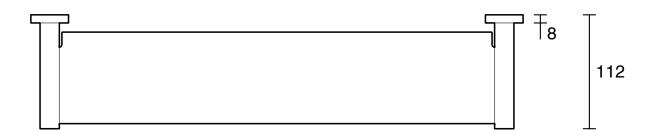

|                           |
|-------------------------------------------------------------|---------------------------|
| Recommended Use                                             | Domestic;Hotel;Commercial |
| Colour Finish                                               | Brushed Gunmetal          |
| Primary Material                                            | Brass                     |
| WARRANTY                                                    |                           |
| Replacement Only - Domestic Use (Years)                     | 15                        |
| Parts Replacement Only (Years)                              | 1                         |
| Please refer to Warranty Page for full Terms and Conditions |                           |







Dimensions are nominal measurements only.

## **CLEANING RECOMMENDATIONS:**

We recommend the use of soapy water or approved cleaners. This product should not be cleaned with abrasive materials. Damage caused by any improper treatment is not covered by the product warranty. Refer to Warranty Conditions