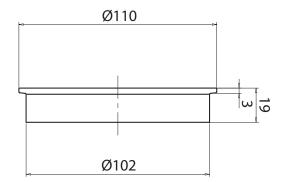

|                              |
|-------------------------------------------------------------|------------------------------|
| Recommended Use                                             | Domestic, Hotel & Commercial |
| Material                                                    | Brass                        |
| Colour                                                      | Brushed Gunmetal             |
| Finish                                                      | Brushed                      |
| WARRANTY                                                    |                              |
| Replacement Only - Domestic Use                             | 12 Months                    |
| Please refer to Warranty Page for full Terms and Conditions |                              |







Dimensions are nominal measurements only.

## **CLEANING RECOMMENDATIONS:**

We recommend using a soft cloth or moist sponge with soapy water or mild detergent. Rinse with clean water, towel dry after cleaning. Clean regularly to protect surface finish. Do not use chemical or abrasive cleaners, avoid using a scrubbing brush or scourer sponge to clean. A soft brush can be used for hard to reach places. Damage caused by any improper treatment is not covered by the product warranty. Refer to Warranty Conditions.