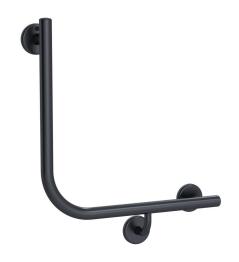

## Mizu Drift 450 x 450 x 90 Degree Ambulant Toilet Grab Rail Right Hand Brushed Gunmetal

## 2266532

| SPECIFICATIONS                                              |                                  |
|-------------------------------------------------------------|----------------------------------|
| Recommended Use                                             | Domestic, Hotel & Commercial     |
| Colour                                                      | Brushed Gunmetal                 |
| Material                                                    | 304 grade (18/8) stainless steel |
| Weight Capacity                                             | 113 kg                           |
| Fixings                                                     | Double                           |
| WARRANTY                                                    |                                  |
| Replacement Only - Domestic Use                             | 20 Years                         |
| Parts Replacement Only                                      | 12 Months                        |
| Please refer to Warranty Page for full Terms and Conditions |                                  |