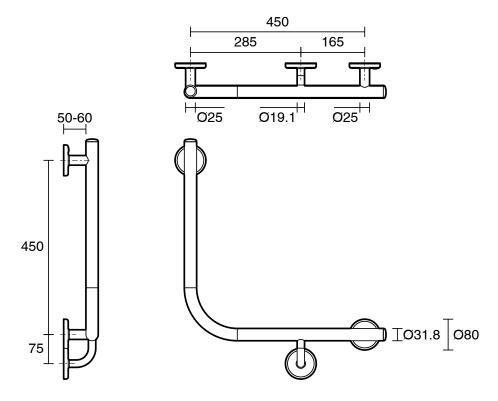

|
| Colour                                                      | Brushed Gunmetal                 |
| Material                                                    | 304 grade (18/8) stainless steel |
| Weight Capacity                                             | 113 kg                           |
| Fixings                                                     | Double                           |
| WARRANTY                                                    |                                  |
| Replacement Only - Domestic Use                             | 20 Years                         |
| Parts Replacement Only                                      | 12 Months                        |
| Please refer to Warranty Page for full Terms and Conditions |                                  |





Dimensions are nominal measurements only.

## **CLEANING RECOMMENDATIONS:**

We recommend the use of soapy water or approved cleaners. This product should not be cleaned with abrasive materials. Damage caused by any improper treatment is not covered by the product warranty. Refer to Warranty Conditions