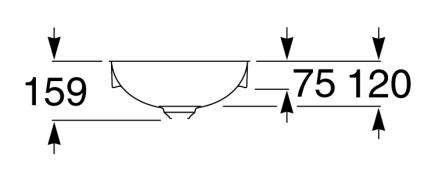

## Roca Inspira Soft Square Semi Inset Basin 370mm x 370mm Gloss White

9507162

| SPECIFICATIONS                                              |                              |
|-------------------------------------------------------------|------------------------------|
| Recommended Use                                             | Domestic, Hotel & Commercial |
| Basin Colour                                                | White                        |
| Basin Finish                                                | Gloss                        |
| Material                                                    | FINECERAMIC®                 |
| Mounting                                                    | Inset                        |
| Overflow Configuration                                      | No Overflow                  |
| Taphole Configuration                                       | No Taphole                   |
| Bowl Capacity                                               | 11.75L                       |
| Weight                                                      | 3.4kg                        |
| Plug & Waste Size                                           | Open Waste                   |
| Plug & Waste                                                | Sold Separately              |
| Tapware                                                     | Sold Separately              |
| WARRANTY                                                    |                              |
| Warranty - Domestic Use                                     | 15 Years                     |
| Spare Parts & Labour                                        | 12 Months                    |
| Please refer to Warranty Page for full Terms and Conditions |                              |

Dimensions are nominal measurements only.