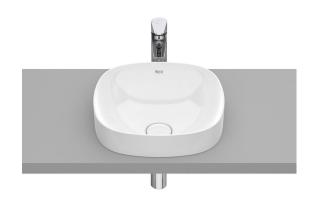

## Roca Inspira Soft Square Semi Inset Basin 370mm x 370mm Gloss White

9507162

| SPECIFICATIONS                                              |                              |
|-------------------------------------------------------------|------------------------------|
| Recommended Use                                             | Domestic, Hotel & Commercial |
| Basin Colour                                                | White                        |
| Basin Finish                                                | Gloss                        |
| Material                                                    | FINECERAMIC®                 |
| Mounting                                                    | Inset                        |
| Overflow Configuration                                      | No Overflow                  |
| Taphole Configuration                                       | No Taphole                   |
| Bowl Capacity                                               | 11.75L                       |
| Weight                                                      | 3.4kg                        |
| Plug & Waste Size                                           | Open Waste                   |
| Plug & Waste                                                | Sold Separately              |
| Tapware                                                     | Sold Separately              |
| WARRANTY                                                    |                              |
| Warranty - Domestic Use                                     | 15 Years                     |
| Spare Parts & Labour                                        | 12 Months                    |
| Please refer to Warranty Page for full Terms and Conditions |                              |