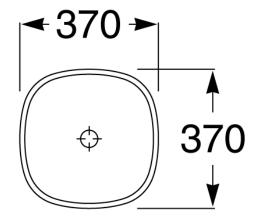

## Roca Inspira Soft Square Semi Inset Basin 370mm x 370mm Gloss White

9507162

| SPECIFICATIONS                                              |                              |
|-------------------------------------------------------------|------------------------------|
| Recommended Use                                             | Domestic, Hotel & Commercial |
| Basin Colour                                                | White                        |
| Basin Finish                                                | Gloss                        |
| Material                                                    | FINECERAMIC®                 |
| Mounting                                                    | Inset                        |
| Overflow Configuration                                      | No Overflow                  |
| Taphole Configuration                                       | No Taphole                   |
| Bowl Capacity                                               | 11.75L                       |
| Weight                                                      | 3.4kg                        |
| Plug & Waste Size                                           | Open Waste                   |
| Plug & Waste                                                | Sold Separately              |
| Tapware                                                     | Sold Separately              |
| WARRANTY                                                    |                              |
| Warranty - Domestic Use                                     | 15 Years                     |
| Spare Parts & Labour                                        | 12 Months                    |
| Please refer to Warranty Page for full Terms and Conditions |                              |

Dimensions are nominal measurements only.