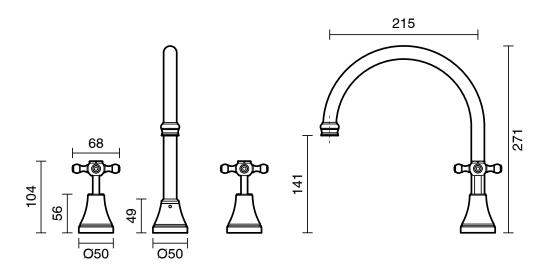

## Kado Era Swivel Hob Sink Set Cross Handles Chrome (5 Star)

Dimensions are nominal measurements only.