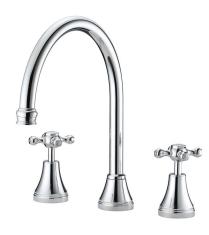

| 150 - 500 kPa                |
| Maximum Continuous Working Temperature                      | 80 deg C                     |
| Suitable for Storage Tank Hot Water                         | Yes                          |
| Suitable for Continuous Flow Hot Water                      | Yes                          |
| Suitable for Gravity Feed Hot Water                         | No                           |
| WARRANTY                                                    |                              |
| Warranty - Domestic Use                                     | 10 Years                     |
| Spare Parts & Labour                                        | 12 Months                    |
| Please refer to Warranty Page for full Terms and Conditions |                              |







Dimensions are nominal measurements only.

## **CLEANING RECOMMENDATIONS:**

We recommend the use of soapy water or approved cleaners. This product should not be cleaned with abrasive materials. Damage caused by any improper treatment is not covered by the product warranty. Refer to Warranty Conditions