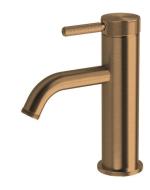

## Milli Etch Basin Mixer Tap Brushed Bronze (6 Star) 21351

| SPECIFICATIONS                                              |                              |
|-------------------------------------------------------------|------------------------------|
| Recommended Use                                             | Domestic;Commercial;Hotel    |
| Colour Finish                                               | Brushed Bronze               |
| Primary Material                                            | Lead Free Brass              |
| Recommended Pressure Range                                  | 150 - 500 kPa as per AS3500  |
| Max Continuous Working Pressure (kPa)                       | 500                          |
| Max Continuous Working Temperature (deg C)                  | 75                           |
| Min Continuous Working Temperature (deg C)                  | 5                            |
| Hot Water Unit Suitability                                  | Storage Tank;Continuous Flow |
| WARRANTY                                                    |                              |
| Warranty - Domestic Use (Years)                             | 15                           |
| Spare Parts & Labour (Years)                                | 1                            |
| Please refer to Warranty Page for full Terms and Conditions |                              |