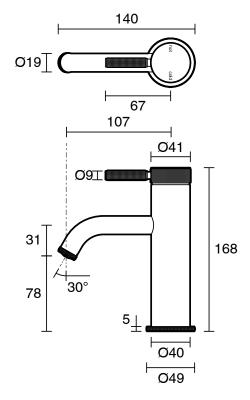

| 150 - 500 kPa as per AS3500  |
| Max Continuous Working Pressure (kPa)                       | 500                          |
| Max Continuous Working Temperature (deg C)                  | 75                           |
| Min Continuous Working Temperature (deg C)                  | 5                            |
| Hot Water Unit Suitability                                  | Storage Tank;Continuous Flow |
| WARRANTY                                                    |                              |
| Warranty - Domestic Use (Years)                             | 15                           |
| Spare Parts & Labour (Years)                                | 1                            |
| Please refer to Warranty Page for full Terms and Conditions |                              |







Dimensions are nominal measurements only.

## **CLEANING RECOMMENDATIONS:**

We recommend the use of soapy water or approved cleaners. This product should not be cleaned with abrasive materials. Damage caused by any improper treatment is not covered by the product warranty. Refer to Warranty Conditions