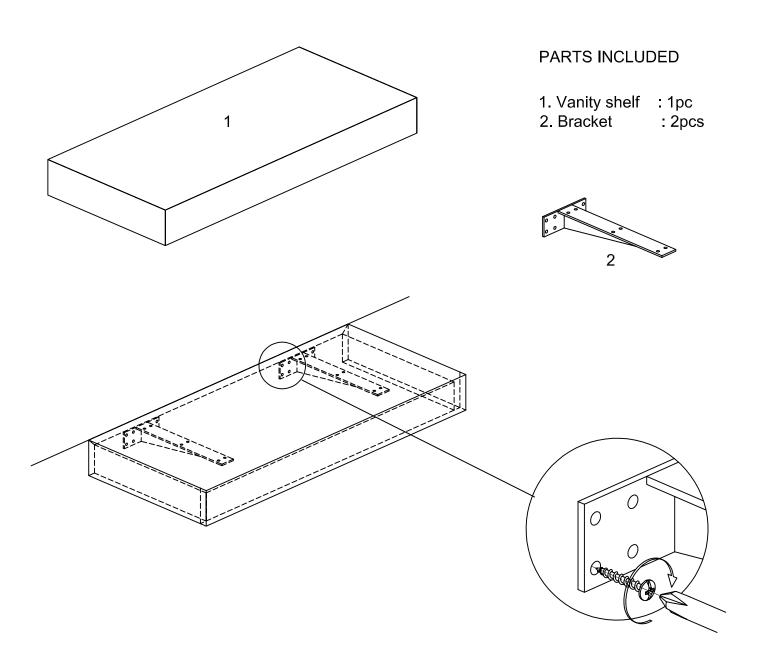

## **IMPORTANT NOTES:**

The shelf must be fixed to a solid wall or timber noggins using brackets supplied.

Installer must supply appropriate fixing mechanism to suit solid wall structure.

Vanity shelf must be screwed down to brackets by the installer using appropriate fixings (not included).

## Kado ARC Basin Shelf 750mm

Brackets must be fixed to a solid wall or timber noggins with appropriate fastenings (not supplied).