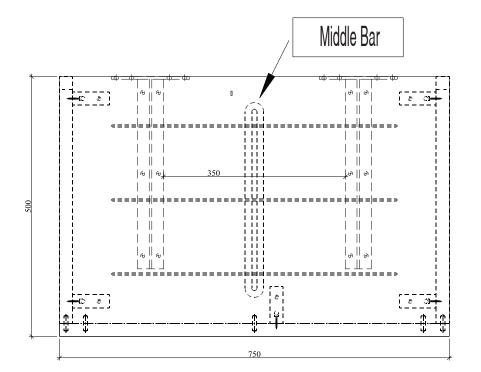

Remove the middle bar to facilitate desired waste positioning for basin.

Dimensions are nominal measurements only.

Please ensure a copy of the installation instructions is left with the end user for future reference.