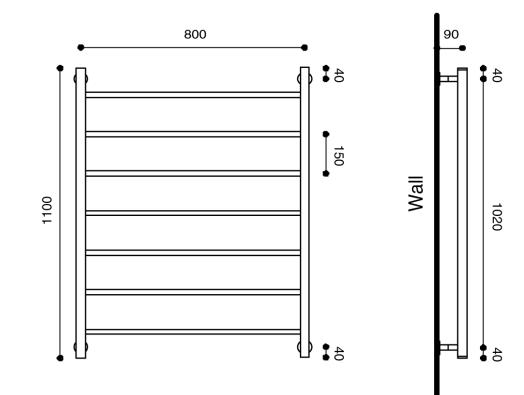

## Milli Mood Edit Heated Towel Rail 800 x 1100mm Brushed Gold

Dimensions are nominal measurements only.