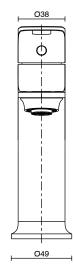

| 150 - 500 kPa                |
| Maximum Continuous Working Temperature                      | 65 deg C                     |
| Suitable for Storage Tank Hot Water                         | Yes                          |
| Suitable for Continuous Flow Hot Water                      | Yes                          |
| Suitable for Gravity Feed Hot Water                         | No                           |
| WARRANTY                                                    |                              |
| Warranty - Domestic Use                                     | 10 Years                     |
| Spare Parts & Labour                                        | 12 Months                    |
| Please refer to Warranty Page for full Terms and Conditions |                              |











Dimensions are nominal measurements only.

## **CLEANING RECOMMENDATIONS:**

We recommend the use of soapy water or approved cleaners. This product should not be cleaned with abrasive materials. Damage caused by any improper treatment is not covered by the product warranty. Refer to Warranty Conditions