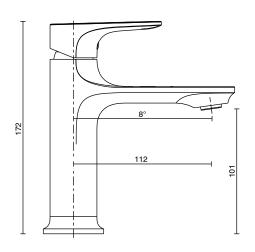

| 150 - 500 kPa                |
| Maximum Continuous Working Temperature                      | 65 deg C                     |
| Suitable for Storage Tank Hot Water                         | Yes                          |
| Suitable for Continuous Flow Hot Water                      | Yes                          |
| Suitable for Gravity Feed Hot Water                         | No                           |
| WARRANTY                                                    |                              |
| Warranty - Domestic Use                                     | 10 Years                     |
| Spare Parts & Labour                                        | 12 Months                    |
| Please refer to Warranty Page for full Terms and Conditions |                              |











Dimensions are nominal measurements only.

## **CLEANING RECOMMENDATIONS:**

We recommend the use of soapy water or approved cleaners. This product should not be cleaned with abrasive materials. Damage caused by any improper treatment is not covered by the product warranty. Refer to Warranty Conditions