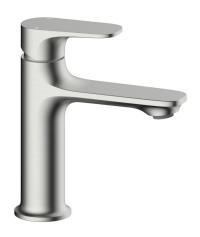

## Mizu Silk Basin Mixer Brushed Nickel (5 Star)

## 9510732

| SPECIFICATIONS                                              |                              |
|-------------------------------------------------------------|------------------------------|
| Recommended Use                                             | Domestic, Hotel & Commercial |
| Colour                                                      | Brushed Nickel               |
| Finish                                                      | Brushed                      |
| Body Material                                               | Brass                        |
| Recommended Pressure Range                                  | 150 - 500 kPa                |
| Maximum Continuous Working Temperature                      | 65 deg C                     |
| Suitable for Storage Tank Hot Water                         | Yes                          |
| Suitable for Continuous Flow Hot Water                      | Yes                          |
| Suitable for Gravity Feed Hot Water                         | No                           |
| WARRANTY                                                    |                              |
| Warranty - Domestic Use                                     | 10 Years                     |
| Spare Parts & Labour                                        | 12 Months                    |
| Please refer to Warranty Page for full Terms and Conditions |                              |