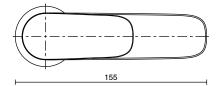

| 150 - 500 kPa                |
| Maximum Continuous Working Temperature                      | 65 deg C                     |
| Suitable for Storage Tank Hot Water                         | Yes                          |
| Suitable for Continuous Flow Hot Water                      | Yes                          |
| Suitable for Gravity Feed Hot Water                         | No                           |
| WARRANTY                                                    |                              |
| Warranty - Domestic Use                                     | 10 Years                     |
| Spare Parts & Labour                                        | 12 Months                    |
| Please refer to Warranty Page for full Terms and Conditions |                              |











Dimensions are nominal measurements only.

## **CLEANING RECOMMENDATIONS:**

We recommend the use of soapy water or approved cleaners. This product should not be cleaned with abrasive materials. Damage caused by any improper treatment is not covered by the product warranty. Refer to Warranty Conditions