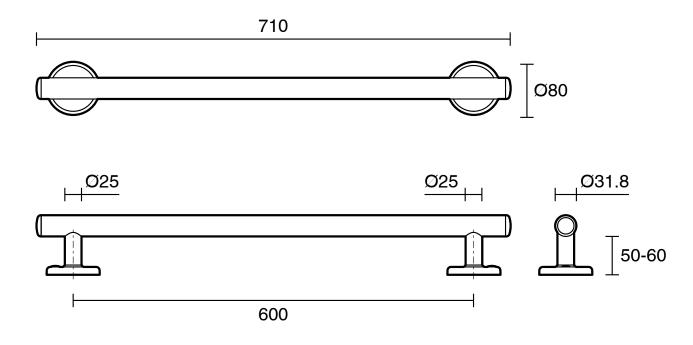

## Mizu Drift 600mm Grab Rail Straight Polished Stainless Steel

## 2266510

| SPECIFICATIONS                                              |                                  |
|-------------------------------------------------------------|----------------------------------|
| Recommended Use                                             | Domestic, Hotel & Commercial     |
| Colour                                                      | Polished Stainless Steel         |
| Material                                                    | 304 grade (18/8) stainless steel |
| Weight Capacity                                             | 113 kg                           |
| Fixings                                                     | Double                           |
| WARRANTY                                                    |                                  |
| Replacement Only - Domestic Use                             | 20 Years                         |
| Parts Replacement Only                                      | 12 Months                        |
| Please refer to Warranty Page for full Terms and Conditions |                                  |

Dimensions are nominal measurements only.