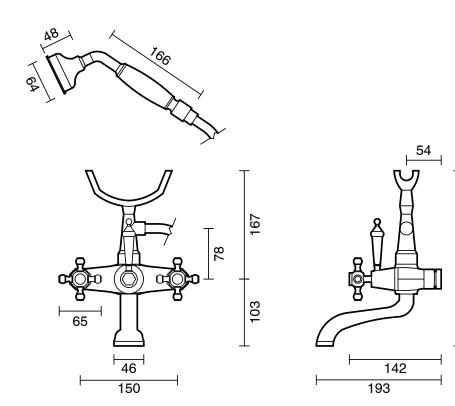

|  |
| DR Brass                                                    |  |
| 150 - 500 kPa                                               |  |
| 80 deg C                                                    |  |
| Yes                                                         |  |
| Yes                                                         |  |
| No                                                          |  |
|                                                             |  |
| 10 Years                                                    |  |
| 12 Months                                                   |  |
| Please refer to Warranty Page for full Terms and Conditions |  |
|                                                             |  |



270



Dimensions are nominal measurements only.

## **CLEANING RECOMMENDATIONS:**

We recommend the use of soapy water or approved cleaners. This product should not be cleaned with abrasive materials. Damage caused by any improper treatment is not covered by the product warranty. Refer to Warranty Conditions

Disclaimer: Products in this specification manual must by regulation be installed by licensed and registered trade people. The manufacturer/distributor reserves the right to vary specifications or delete models from their range without prior notification. Dimensions are nominal measurements only. Dimensions and set-outs listed are correct at time of publication however the manufacturer/distributor takes no responsibility for printing errors.

Published 12/10/2023

To see the complete Kado