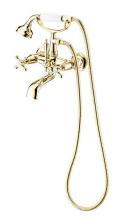

## Kado Era Wall Mounted Telephone Bath Set Cross Handles Brass Gold (3 Star)

## 9507757

| Domestic, Hotel & Commercial                                |  |
|-------------------------------------------------------------|--|
| Brass Gold                                                  |  |
| Polished                                                    |  |
| DR Brass                                                    |  |
| 150 - 500 kPa                                               |  |
| 80 deg C                                                    |  |
| Yes                                                         |  |
| Yes                                                         |  |
| No                                                          |  |
|                                                             |  |
| 10 Years                                                    |  |
| 12 Months                                                   |  |
| Please refer to Warranty Page for full Terms and Conditions |  |
|                                                             |  |