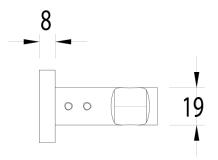

## Milli Mood Edit Robe Hook PVD Brushed Bronze

9511109

## SPECIFICATIONS

 Recommended Use
 Domestic, Hotel & Commercial

 Colour
 Brushed Bronze

 Material
 DR Brass

 WARRANTY
 In Section 1000 - Domestic Use

Please refer to Warranty Page for full Terms and Conditions





60



Dimensions are nominal measurements only.

## **CLEANING RECOMMENDATIONS:**

We recommend the use of soapy water or approved cleaners. This product should not be cleaned with abrasive materials. Damage caused by any improper treatment is not covered by the product warranty. Refer to Warranty Conditions

Disclaimer: Products in this specification manual must by regulation be installed by licensed and registered trade people. The manufacturer/distributor reserves the right to vary specifications or delete models from their range without prior notification. Dimensions are nominal measurements only. Dimensions and set-outs listed are correct at time of publication however the manufacturer/distributor takes no responsibility for printing errors.

Published 28/03/2022

To see the complet