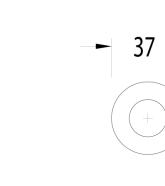

## Milli Mood Edit Robe Hook PVD Brushed Bronze

9511109

## SPECIFICATIONS

 Recommended Use
 Domestic, Hotel & Commercial

 Colour
 Brushed Bronze

 Material
 DR Brass

 WARRANTY
 In Section 1000 - Domestic Use

Please refer to Warranty Page for full Terms and Conditions





60



Dimensions are nominal measurements only.

## **CLEANING RECOMMENDATIONS:**

We recommend the use of soapy water or approved cleaners. This product should not be cleaned with abrasive materials. Damage caused by any improper treatment is not covered by the product warranty. Refer to Warranty Conditions

Disclaimer: Products in this specification manual must by regulation be installed by licensed and registered trade people. The manufacturer/distributor reserves the right to vary specifications or delete models from their range without prior notification. Dimensions are nominal measurements only. Dimensions and set-outs listed are correct at time of publication however the manufacturer/distributor takes no responsibility for printing errors.

Published 28/03/2022

To see the complete Mill