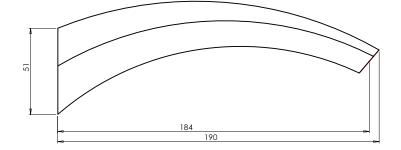

# **WALL BATH OUTLET CURVE SMALL**

| <b>SPECIFICATIONS</b> |                                                                                                                     |
|-----------------------|---------------------------------------------------------------------------------------------------------------------|
| Recommended Use       | Domestic, hotel and commercial                                                                                      |
| Finish Available      | Chrome                                                                                                              |
| Suitable Hot Water    | Storage Tank: Yes<br>Continuous Flow: Refer to manufacturer of<br>continuous hot water systems<br>Gravity Feed: Yes |
| Standards             | AS/NZS 3718                                                                                                         |