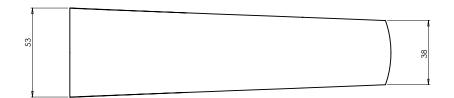

# **WALL BATH OUTLET CURVE SMALL**

| <b>SPECIFICATIONS</b> |                                                                                                                     |
|-----------------------|---------------------------------------------------------------------------------------------------------------------|
| Recommended Use       | Domestic, hotel and commercial                                                                                      |
| Finish Available      | Chrome                                                                                                              |
| Suitable Hot Water    | Storage Tank: Yes<br>Continuous Flow: Refer to manufacturer of<br>continuous hot water systems<br>Gravity Feed: Yes |
| Standards             | AS/NZS 3718                                                                                                         |