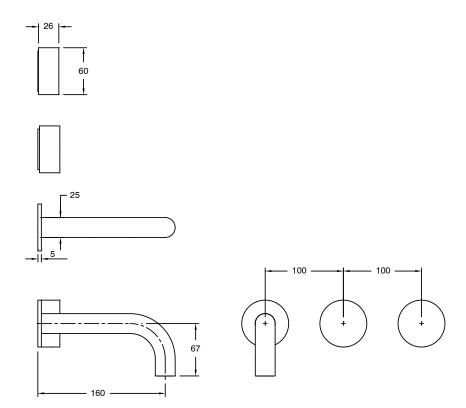

| DR Brass                     |
| Recommended Pressure Range                                  | 150 - 500 kPa as per AS3500  |
| Max Continuous Working Temperature (deg C)                  | 65                           |
| Min Continuous Working Temperature (deg C)                  | 5                            |
| Hot Water Unit Suitability                                  | Storage Tank;Continuous Flow |
| WARRANTY                                                    |                              |
| Warranty - Domestic Use (Years)                             | 15                           |
| Spare Parts & Labour (Years)                                | 1                            |
| Please refer to Warranty Page for full Terms and Conditions |                              |





Dimensions are nominal measurements only.

## **CLEANING RECOMMENDATIONS:**

We recommend the use of soapy water or approved cleaners. This product should not be cleaned with abrasive materials. Damage caused by any improper treatment is not covered by the product warranty. Refer to Warranty Conditions

Disclaimer: Products in this specification manual must by regulation be installed by licensed and registered trade people. The manufacturer/distributor reserves the right to vary specifications or delete models from their range without prior notification. Dimensions are nominal measurements only. Dimensions and set-outs listed are correct at time of publication however the manufacturer/distributor takes no responsibility for printing errors.

Published 13/03/2025

To see the complete Mill