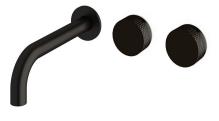

## Milli Pure Wall Bath Hostess System 200mm Right Hand with Diamond Textured Handles PVD Matte Black 9511356

Domestic;Hotel;Commercial

SPECIFICATIONS Recommended Use Colour Finish

| Colour Finish                                               | Matte Black                  |
|-------------------------------------------------------------|------------------------------|
| Primary Material                                            | DR Brass                     |
| Recommended Pressure Range                                  | 150 - 500 kPa as per AS3500  |
| Max Continuous Working Temperature (deg C)                  | 65                           |
| Min Continuous Working Temperature (deg C)                  | 5                            |
| Hot Water Unit Suitability                                  | Storage Tank;Continuous Flow |
| WARRANTY                                                    |                              |
| Warranty - Domestic Use (Years)                             | 15                           |
| Spare Parts & Labour (Years)                                | 1                            |
| Please refer to Warranty Page for full Terms and Conditions |                              |