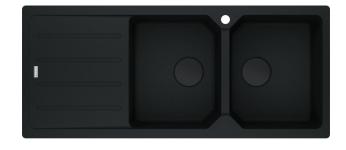

## Franke City Fragranite Double Right Hand Bowl with Drainer Inset Sink Matte Black 13769

| SPECIFICATIONS                                              |                           |
|-------------------------------------------------------------|---------------------------|
| Recommended Use                                             | Domestic;Hotel;Commercial |
| Bowl Type                                                   | Inset / Semi Inset        |
| Mounting                                                    | Product Surface           |
| Overflow Included                                           | Yes                       |
| Plug & Waste Included                                       | Yes                       |
| Taphole Options                                             | One                       |
| Sink Colour                                                 | Matte Black               |
| Material                                                    | Fragranite                |
| Plug & Waste Size                                           | 90mm Basket Waste         |
| WARRANTY                                                    |                           |
| Warranty - Domestic Use                                     | 50                        |
| Warranty - Commercial Use                                   | 1                         |
| Spare Parts & Labour                                        | 1                         |
| Please refer to Warranty Page for full Terms and Conditions |                           |