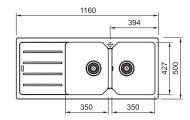

Sinks must be installed using a cutout template.

No responsibility will be taken for damage that occurs where a template has not been used.

Dimensions are nominal measurements only.