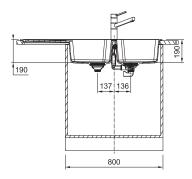

Sinks must be installed using a cutout template.

No responsibility will be taken for damage that occurs where a template has not been used.

Dimensions are nominal measurements only.