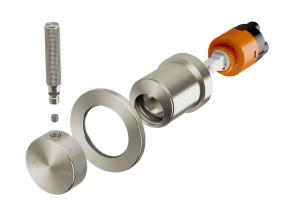

## Milli Etch Shower Mixer Tap Trimset Brushed Nickel

## 21739

| SPECIFICATIONS                                              |                              |
|-------------------------------------------------------------|------------------------------|
| Recommended Use                                             | Domestic;Commercial;Hotel    |
| Colour Finish                                               | Brushed Nickel               |
| Primary Material                                            | Lead Free Brass              |
| Recommended Pressure Range                                  | 150 - 500 kPa as per AS3500  |
| Max Continuous Working Pressure (kPa)                       | 500                          |
| Max Continuous Working Temperature (deg C)                  | 75                           |
| Min Continuous Working Temperature (deg C)                  | 5                            |
| Hot Water Unit Suitability                                  | Storage Tank;Continuous Flow |
| WARRANTY                                                    |                              |
| Warranty - Domestic Use (Years)                             | 15                           |
| Spare Parts & Labour (Years)                                | 1                            |
| Please refer to Warranty Page for full Terms and Conditions |                              |