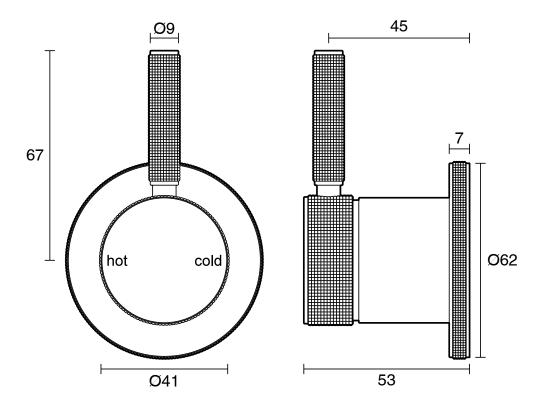

| 150 - 500 kPa as per AS3500  |
| Max Continuous Working Pressure (kPa)                       | 500                          |
| Max Continuous Working Temperature (deg C)                  | 75                           |
| Min Continuous Working Temperature (deg C)                  | 5                            |
| Hot Water Unit Suitability                                  | Storage Tank;Continuous Flow |
| WARRANTY                                                    |                              |
| Warranty - Domestic Use (Years)                             | 15                           |
| Spare Parts & Labour (Years)                                | 1                            |
| Please refer to Warranty Page for full Terms and Conditions |                              |





Dimensions are nominal measurements only.

## **CLEANING RECOMMENDATIONS:**

We recommend the use of soapy water or approved cleaners. This product should not be cleaned with abrasive materials. Damage caused by any improper treatment is not covered by the product warranty. Refer to Warranty Conditions