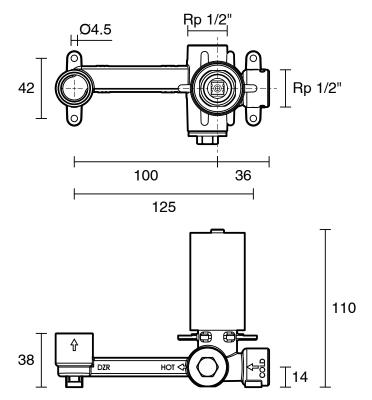

ss                         |
| Colour Finish                                               | Brushed Brass                 |
| Max Continuous Working Pressure (kPa)                       | 500                           |
| Max Continuous Working Temperature (deg C)                  | 65                            |
| Hot Water Unit Suitability                                  | Storage Tank; Continuous Flow |
| WARRANTY                                                    |                               |
| Warranty - Domestic Use (Years)                             | 15                            |
| Spare Parts & Labour (Years)                                | 1                             |
| Please refer to Warranty Page for full Terms and Conditions |                               |







Dimensions are nominal measurements only.

## **CLEANING RECOMMENDATIONS:**

We recommend the use of soapy water or approved cleaners. This product should not be cleaned with abrasive materials. Damage caused by any improper treatment is not covered by the product warranty. Refer to Warranty Conditions