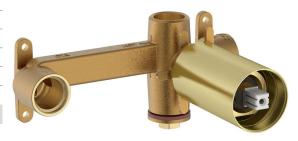

## Roca Ona Wall Basin/Bath Mix Set Inwall Body Brushed Brass

13711

| SPECIFICATIONS                                              |                               |
|-------------------------------------------------------------|-------------------------------|
| Recommended Use                                             | Domestic;Commercial;Hotel     |
| Colour Category                                             | Brass                         |
| Colour Finish                                               | Brushed Brass                 |
| Max Continuous Working Pressure (kPa)                       | 500                           |
| Max Continuous Working Temperature (deg C)                  | 65                            |
| Hot Water Unit Suitability                                  | Storage Tank; Continuous Flow |
| WARRANTY                                                    |                               |
| Warranty - Domestic Use (Years)                             | 15                            |
| Spare Parts & Labour (Years)                                | 1                             |
| Please refer to Warranty Page for full Terms and Conditions |                               |