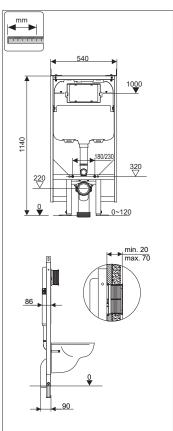

# **IN-WALL CISTERN (WALL HUNG PAN)**

| FEATURES           |                                                                                                        |
|--------------------|--------------------------------------------------------------------------------------------------------|
| Recommended Use    | Domestic, hotel and commercial                                                                         |
| Available Buttons  | See above (To be ordered separately)                                                                   |
| Water Efficiency   | 4 Star. 4.5/3L per flush                                                                               |
|                    | Average flush: 3.5L                                                                                    |
| Pressure Rating    | Maximum operating pressure 1000 kPa                                                                    |
|                    | Note: As per AS/NZS 3500 pressure must be limited to 500 kPa on any new home, extension or renovation. |
|                    | Note: For best performance and longer life we recommend 350-500 kPa                                    |
| Pan Bracket        | Supplied                                                                                               |
| Reversible cistern | Cistern is riversible in frame for rear access installations                                           |
| Standards          | AS1172                                                                                                 |
| Standards Lic. No. | WMK26574                                                                                               |
|                    |                                                                                                        |