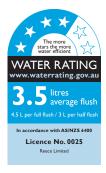

# **IN-WALL CISTERN (WALL HUNG PAN)**

| FEATURES           |                                                                                                        |
|--------------------|--------------------------------------------------------------------------------------------------------|
| Recommended Use    | Domestic, hotel and commercial                                                                         |
| Available Buttons  | See above (To be ordered separately)                                                                   |
| Water Efficiency   | 4 Star. 4.5/3L per flush                                                                               |
|                    | Average flush: 3.5L                                                                                    |
| Pressure Rating    | Maximum operating pressure 1000 kPa                                                                    |
|                    | Note: As per AS/NZS 3500 pressure must be limited to 500 kPa on any new home, extension or renovation. |
|                    | Note: For best performance and longer life we recommend 350-500 kPa                                    |
| Pan Bracket        | Supplied                                                                                               |
| Reversible cistern | Cistern is riversible in frame for rear access installations                                           |
| Standards          | AS1172                                                                                                 |
| Standards Lic. No. | WMK26574                                                                                               |
|                    |                                                                                                        |