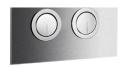

#### Rectangle Button (Inwall) 232 x 148mm

Available in chrome, silver, black or white.

Chrome button trim.