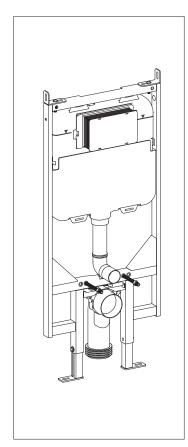

# **IN-WALL CISTERN (WALL HUNG PAN)**

| FEATURES           |                                                                                                        |
|--------------------|--------------------------------------------------------------------------------------------------------|
| Recommended Use    | Domestic, hotel and commercial                                                                         |
| Available Buttons  | See above (To be ordered separately)                                                                   |
| Water Efficiency   | 4 Star. 4.5/3L per flush                                                                               |
|                    | Average flush: 3.5L                                                                                    |
| Pressure Rating    | Maximum operating pressure 1000 kPa                                                                    |
|                    | Note: As per AS/NZS 3500 pressure must be limited to 500 kPa on any new home, extension or renovation. |
|                    | Note: For best performance and longer life we recommend 350-500 kPa                                    |
| Pan Bracket        | Supplied                                                                                               |
| Reversible cistern | Cistern is riversible in frame for rear access installations                                           |
| Standards          | AS1172                                                                                                 |
| Standards Lic. No. | WMK26574                                                                                               |
|                    |                                                                                                        |