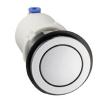

#### **Round Remote Access** Buttons Only\* 46mm diameter

Available in chrome

\*Remote buttons require access for servicing

To see the complete Hideaway Plus range go to www.reece.com.au/bathrooms

Disclaimer: Products in this specification manual must by regulation be installed by licensed and registered trade people. The manufacturer/distributor reserves the right to vary specifications or delete models from their range without prior notification. Dimensions are nominal measurements only. Dimensions and set-outs listed are correct at time of publication however the manufacturer/ distributor takes no responsibility for printing errors.