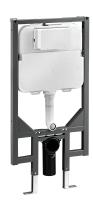

# **IN-WALL CISTERN (WALL HUNG PAN)**

| FEATURES           |                                                                                                        |
|--------------------|--------------------------------------------------------------------------------------------------------|
| Recommended Use    | Domestic, hotel and commercial                                                                         |
| Available Buttons  | See above (To be ordered separately)                                                                   |
| Water Efficiency   | 4 Star. 4.5/3L per flush                                                                               |
|                    | Average flush: 3.5L                                                                                    |
| Pressure Rating    | Maximum operating pressure 1000 kPa                                                                    |
|                    | Note: As per AS/NZS 3500 pressure must be limited to 500 kPa on any new home, extension or renovation. |
|                    | Note: For best performance and longer life we recommend 350-500 kPa                                    |
| Pan Bracket        | Supplied                                                                                               |
| Reversible cistern | Cistern is riversible in frame for rear access installations                                           |
| Standards          | AS1172                                                                                                 |
| Standards Lic. No. | WMK26574                                                                                               |
|                    |                                                                                                        |