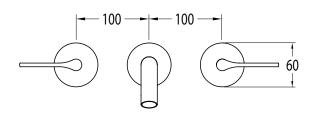

## Milli Oria Wall Bath Set 215mm PVD Brushed Gunmetal 2265609

| SPECIFICATIONS                                              |                              |
|-------------------------------------------------------------|------------------------------|
| Recommended Use                                             | Domestic, Hotel & Commercial |
| Colour                                                      | Gunmetal                     |
| Finish                                                      | Brushed                      |
| Material                                                    | Brass                        |
| Recommended Pressure Range                                  | 250-500kPa                   |
| Maximum Continuous Working Temperature                      | 65 deg C                     |
| Suitable for Storage Tank Hot Water                         | Yes                          |
| Suitable for Continuous Flow Hot Water                      | Yes                          |
| Suitable for Gravity Feed Hot Water                         | No                           |
| WARRANTY                                                    |                              |
| Warranty - Domestic Use                                     | 15 Years                     |
| Spare Parts & Labour                                        | 12 Months                    |
| Please refer to Warranty Page for full Terms and Conditions |                              |

Dimensions are nominal measurements only.