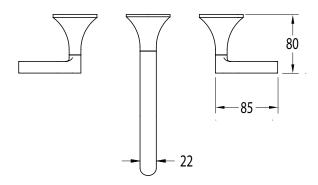

## Milli Oria Wall Bath Set 215mm PVD Brushed Gunmetal 2265609

| SPECIFICATIONS                                              |                              |
|-------------------------------------------------------------|------------------------------|
| Recommended Use                                             | Domestic, Hotel & Commercial |
| Colour                                                      | Gunmetal                     |
| Finish                                                      | Brushed                      |
| Material                                                    | Brass                        |
| Recommended Pressure Range                                  | 250-500kPa                   |
| Maximum Continuous Working Temperature                      | 65 deg C                     |
| Suitable for Storage Tank Hot Water                         | Yes                          |
| Suitable for Continuous Flow Hot Water                      | Yes                          |
| Suitable for Gravity Feed Hot Water                         | No                           |
| WARRANTY                                                    |                              |
| Warranty - Domestic Use                                     | 15 Years                     |
| Spare Parts & Labour                                        | 12 Months                    |
| Please refer to Warranty Page for full Terms and Conditions |                              |

Dimensions are nominal measurements only.