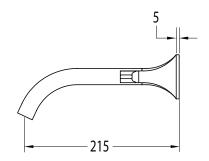

## Milli Oria Wall Bath Set 215mm PVD Brushed Gunmetal 2265609

| SPECIFICATIONS                                              |                              |
|-------------------------------------------------------------|------------------------------|
| Recommended Use                                             | Domestic, Hotel & Commercial |
| Colour                                                      | Gunmetal                     |
| Finish                                                      | Brushed                      |
| Material                                                    | Brass                        |
| Recommended Pressure Range                                  | 250-500kPa                   |
| Maximum Continuous Working Temperature                      | 65 deg C                     |
| Suitable for Storage Tank Hot Water                         | Yes                          |
| Suitable for Continuous Flow Hot Water                      | Yes                          |
| Suitable for Gravity Feed Hot Water                         | No                           |
| WARRANTY                                                    |                              |
| Warranty - Domestic Use                                     | 15 Years                     |
| Spare Parts & Labour                                        | 12 Months                    |
| Please refer to Warranty Page for full Terms and Conditions |                              |

Dimensions are nominal measurements only.