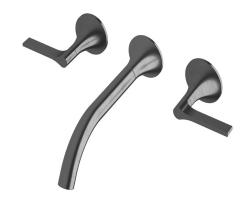

## Milli Oria Wall Bath Set 215mm PVD Brushed Gunmetal 2265609

| SPECIFICATIONS                                              |                              |
|-------------------------------------------------------------|------------------------------|
| Recommended Use                                             | Domestic, Hotel & Commercial |
| Colour                                                      | Gunmetal                     |
| Finish                                                      | Brushed                      |
| Material                                                    | Brass                        |
| Recommended Pressure Range                                  | 250-500kPa                   |
| Maximum Continuous Working Temperature                      | 65 deg C                     |
| Suitable for Storage Tank Hot Water                         | Yes                          |
| Suitable for Continuous Flow Hot Water                      | Yes                          |
| Suitable for Gravity Feed Hot Water                         | No                           |
| WARRANTY                                                    |                              |
| Warranty - Domestic Use                                     | 15 Years                     |
| Spare Parts & Labour                                        | 12 Months                    |
| Please refer to Warranty Page for full Terms and Conditions |                              |