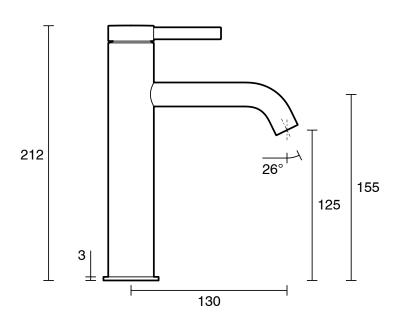

| Brass                        |
| Colour Finish                                               | Brushed Brass                |
| Max Continuous Working Pressure (kPa)                       | 500                          |
| Max Continuous Working Temperature (deg C)                  | 65                           |
| Hot Water Unit Suitability                                  | Storage Tank;Continuous Flow |
| WARRANTY                                                    |                              |
| Warranty - Domestic Use (Years)                             | 15                           |
| Spare Parts & Labour (Years)                                | 1                            |
| Please refer to Warranty Page for full Terms and Conditions |                              |









WaterMark AS/NZS 3718 WMKA-25255

reece

## Dimensions are nominal measurements only.

## **CLEANING RECOMMENDATIONS:**

We recommend the use of soapy water or approved cleaners. This product should not be cleaned with abrasive materials. Damage caused by any improper treatment is not covered by the product warranty. Refer to Warranty Conditions

Disclaimer: Products in this specification manual must by regulation be installed by licensed and registered trade people. The manufacturer/distributor reserves the right to vary specifications or delete models from their range without prior notification. Dimensions are nominal measurements only. Dimensions and set-outs listed are correct at time of publication however the manufacturer/distributor takes no responsibility for printing errors.