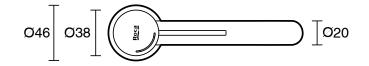

| Brass                        |
| Colour Finish                                               | Brushed Brass                |
| Max Continuous Working Pressure (kPa)                       | 500                          |
| Max Continuous Working Temperature (deg C)                  | 65                           |
| Hot Water Unit Suitability                                  | Storage Tank;Continuous Flow |
| WARRANTY                                                    |                              |
| Warranty - Domestic Use (Years)                             | 15                           |
| Spare Parts & Labour (Years)                                | 1                            |
| Please refer to Warranty Page for full Terms and Conditions |                              |









WaterMark AS/NZS 3718 WMKA-25255

reece

## Dimensions are nominal measurements only.

## **CLEANING RECOMMENDATIONS:**

We recommend the use of soapy water or approved cleaners. This product should not be cleaned with abrasive materials. Damage caused by any improper treatment is not covered by the product warranty. Refer to Warranty Conditions

Disclaimer: Products in this specification manual must by regulation be installed by licensed and registered trade people. The manufacturer/distributor reserves the right to vary specifications or delete models from their range without prior notification. Dimensions are nominal measurements only. Dimensions and set-outs listed are correct at time of publication however the manufacturer/distributor takes no responsibility for printing errors.