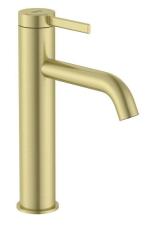

## Roca Ona Medium Height Basin Mixer Tap Brushed Brass (6 Star)

13686

| Recommended Use                                             | Domestic;Commercial;Hotel    |
|-------------------------------------------------------------|------------------------------|
| Colour Category                                             | Brass                        |
| Colour Finish                                               | Brushed Brass                |
| Max Continuous Working Pressure (kPa)                       | 500                          |
| Max Continuous Working Temperature (deg C)                  | 65                           |
| Hot Water Unit Suitability                                  | Storage Tank;Continuous Flow |
| WARRANTY                                                    |                              |
| Warranty - Domestic Use (Years)                             | 15                           |
| Spare Parts & Labour (Years)                                | 1                            |
| Please refer to Warranty Page for full Terms and Conditions |                              |