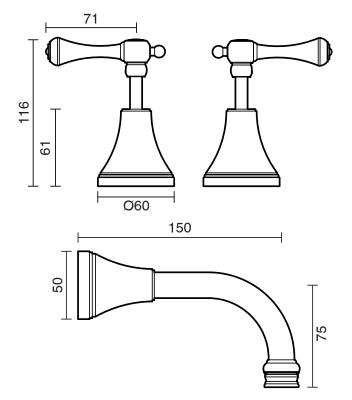

| 150 - 500 kPa                |
| Maximum Continuous Working Temperature                      | 80 deg C                     |
| Suitable for Storage Tank Hot Water                         | Yes                          |
| Suitable for Continuous Flow Hot Water                      | Yes                          |
| Suitable for Gravity Feed Hot Water                         | No                           |
| WARRANTY                                                    |                              |
| Warranty - Domestic Use                                     | 10 Years                     |
| Spare Parts & Labour                                        | 12 Months                    |
| Please refer to Warranty Page for full Terms and Conditions |                              |







Dimensions are nominal measurements only.

## **CLEANING RECOMMENDATIONS:**

We recommend the use of soapy water or approved cleaners. This product should not be cleaned with abrasive materials. Damage caused by any improper treatment is not covered by the product warranty. Refer to Warranty Conditions