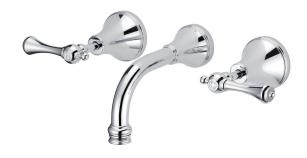

| 150 - 500 kPa                |
| Maximum Continuous Working Temperature                      | 80 deg C                     |
| Suitable for Storage Tank Hot Water                         | Yes                          |
| Suitable for Continuous Flow Hot Water                      | Yes                          |
| Suitable for Gravity Feed Hot Water                         | No                           |
| WARRANTY                                                    |                              |
| Warranty - Domestic Use                                     | 10 Years                     |
| Spare Parts & Labour                                        | 12 Months                    |
| Please refer to Warranty Page for full Terms and Conditions |                              |







Dimensions are nominal measurements only.

## **CLEANING RECOMMENDATIONS:**

We recommend the use of soapy water or approved cleaners. This product should not be cleaned with abrasive materials. Damage caused by any improper treatment is not covered by the product warranty. Refer to Warranty Conditions