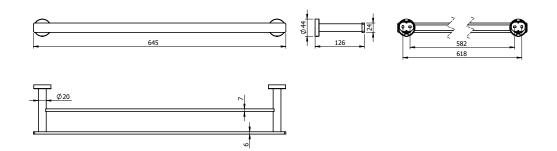

## Milli Marle Edit Double Towel Rail 600mm Brushed Gunmetal

9510643

Please refer to Warranty Page for full Terms and Conditions

Dimensions are nominal measurements only.