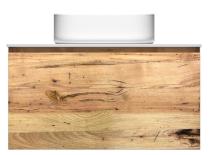

### Kado Arc Timber Vanity - All Drawer

## KADO

Kado Arc Timber Vanity - All Drawer

SINGLE DRAWER