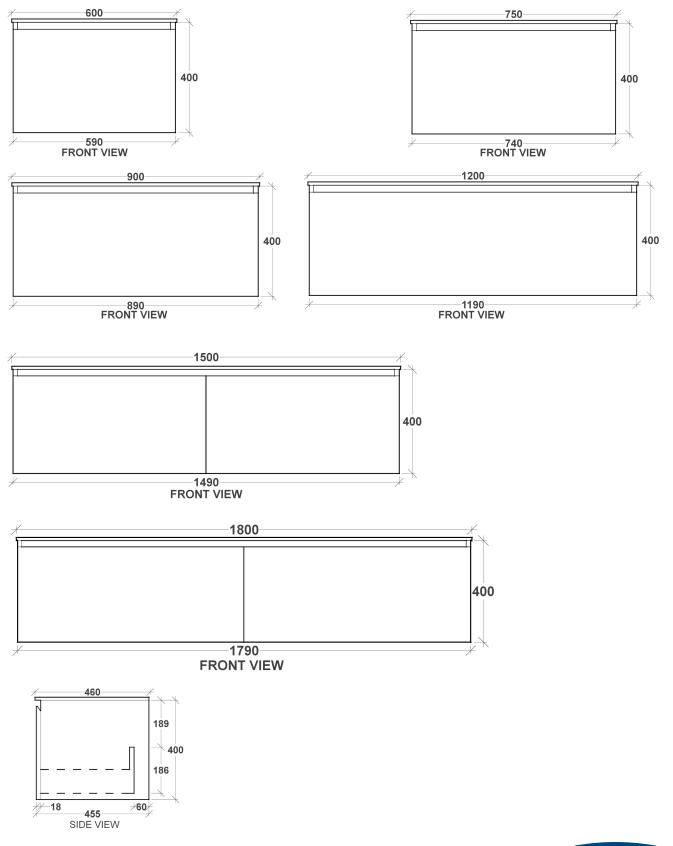

To see the complete Rifco range go to www.reece.com.au/bathrooms

| STANDARD SIZES                    | 600    | 750               | 900               | 1200              | 1500<br>Single    | 1500<br>Double | 1800<br>Single    | 1800<br>Double |
|-----------------------------------|--------|-------------------|-------------------|-------------------|-------------------|----------------|-------------------|----------------|
| Width (mm)                        | 600    | 750               | 900               | 1200              | 1500              | 1500           | 1800              | 1800           |
| Depth (mm)                        | 460    | 460               | 460               | 460               | 460               | 460            | 460               | 460            |
| Single Drawer Height (mm)         | 400    | 400               | 400               | 400               | 400               | 400            | 400               | 400            |
| Number of Drawers (single height) | 1      | 1                 | 1                 | 1                 | 2                 | 2              | 2                 | 2              |
| Basin configuration               | Centre | Centre/<br>Offset | Centre/<br>Offset | Centre/<br>Offset | Centre/<br>Offset | Double         | Centre/<br>Offset | Double         |

## KADO

Kado Arc Timber Vanity - All Drawer

SINGLE DRAWER