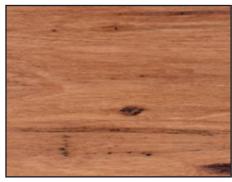

#### SOLID TIMBER TOP (32MM) & VANITY FINISH (18MM)

These timbers have been sourced from sustainable managed forests that comply with the Australian Forestry Standards

Australian Chestnut

**Red Tulip Oak** 