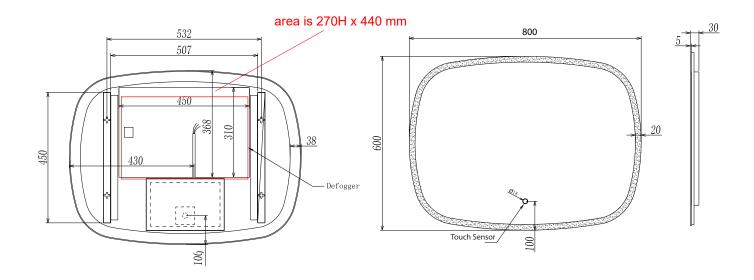

## Kado Lussi LED Mirror 600 x 800

| SPECIFICATIONS                                              |                                                                       |
|-------------------------------------------------------------|-----------------------------------------------------------------------|
| Description                                                 | Backlit LED Mirror with Defogger                                      |
| Recommended Use                                             | Domestic, Hotel & Commercial                                          |
| Material                                                    | Glass Mirror<br>Plexiglass Edge<br>Safety Film Backing<br>Copper Free |
| Sensor                                                      | Illuminated ON/OFF touch sensor                                       |
| LED Colours                                                 | 4000K Warm White<br>6000K Cold White                                  |
| Voltage                                                     | 240 V AC 50HZ                                                         |
| Wattage                                                     | LED Module: 21.9 watts<br>Defogger: 34.9 watts                        |
| IP Rating                                                   | IP44                                                                  |
| Standards                                                   | AS/NZS 60598<br>AS/NZS CISPR-15<br>AS/NZS 2208                        |
| WARRANTY                                                    |                                                                       |
| Warranty - Domestic Use                                     | 12 Months                                                             |
| Spare Parts & Labour                                        | 12 Months                                                             |
| Please refer to Warranty Page for full Terms and Conditions |                                                                       |

Dimensions are nominal measurements only.

Disclaimer: Products in this specification manual must by regulation be installed by licensed and registered trade people. The manufacturer/distributor reserves the right to vary specifications or delete models from their range without prior notification. Dimensions are nominal measurements only. Dimensions and set-outs listed are correct at time of publication however the manufacturer/distributor takes no responsibility for printing errors.