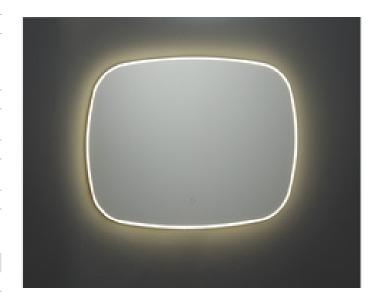

## Kado Lussi LED Mirror 600 x 800

| SPECIFICATIONS                                              |                                                                       |
|-------------------------------------------------------------|-----------------------------------------------------------------------|
| Description                                                 | Backlit LED Mirror with Defogger                                      |
| Recommended Use                                             | Domestic, Hotel & Commercial                                          |
| Material                                                    | Glass Mirror<br>Plexiglass Edge<br>Safety Film Backing<br>Copper Free |
| Sensor                                                      | Illuminated ON/OFF touch sensor                                       |
| LED Colours                                                 | 4000K Warm White<br>6000K Cold White                                  |
| Voltage                                                     | 240 V AC 50HZ                                                         |
| Wattage                                                     | LED Module: 21.9 watts<br>Defogger: 34.9 watts                        |
| IP Rating                                                   | IP44                                                                  |
| Standards                                                   | AS/NZS 60598<br>AS/NZS CISPR-15<br>AS/NZS 2208                        |
| WARRANTY                                                    |                                                                       |
| Warranty - Domestic Use                                     | 12 Months                                                             |
| Spare Parts & Labour                                        | 12 Months                                                             |
| Please refer to Warranty Page for full Terms and Conditions |                                                                       |