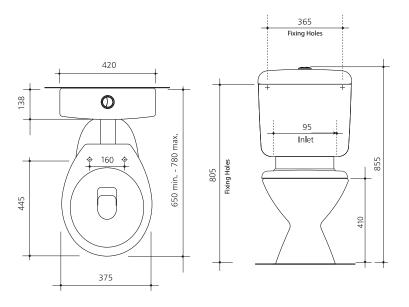

Bottom Inlet     |                           |
| Pan Trap                                                    | S Trap Only                    |                           |
| Standards                                                   | AS 1172                        |                           |
| WARRANTY                                                    |                                |                           |
| Warranty - Domestic Use                                     | 10 Years                       |                           |
| Spare Parts                                                 | 12 Months                      |                           |
| Please refer to Warranty Page for full Terms and Conditions |                                |                           |







Dimensions are nominal measurements only.

## **CLEANING RECOMMENDATIONS**

We recommend the use of soapy water or approved cleaners.

This product should not be cleaned with abrasive materials.

Damage caused by any improper treatment is not covered by the product warranty. Refer to Warranty Conditions.