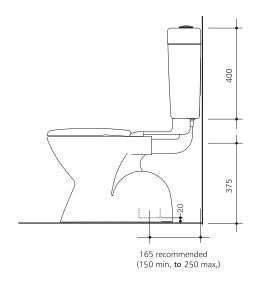

ttom Inlet     |                           |
| Pan Trap                                                    | S Trap Only                    |                           |
| Standards                                                   | AS 1172                        |                           |
| WARRANTY                                                    |                                |                           |
| Warranty - Domestic Use                                     | 10 Years                       |                           |
| Spare Parts                                                 | 12 Months                      |                           |
| Please refer to Warranty Page for full Terms and Conditions |                                |                           |







Dimensions are nominal measurements only.

## **CLEANING RECOMMENDATIONS**

We recommend the use of soapy water or approved cleaners.

This product should not be cleaned with abrasive materials.

Damage caused by any improper treatment is not covered by the product warranty. Refer to Warranty Conditions.