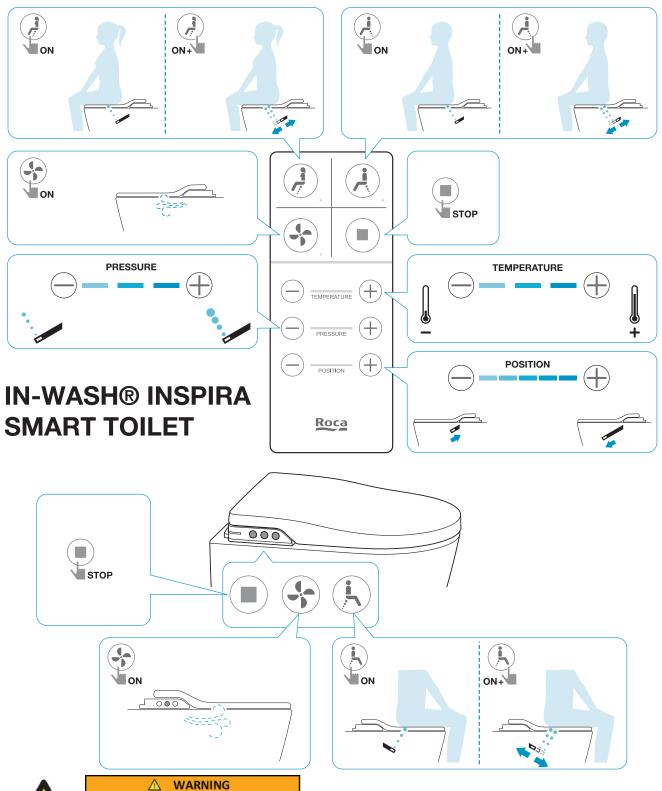

## **Roca** IN-WASH (R) INSPIRA SMART TOILET CLOSE COUPLED BACK TO WALL (4\*)

QUICK HOW TO USE GUIDE

KEEP OUT OF REACH OF CHILDREN This product contains button / coin cell batteries. Keep new and used batteries away from children. A swallowed button or coin cell battery can cause internal chemical burns and death in as little as two hours. Dispose of unused batteries immediately. If you think batteries might have been swallowed or placed inside any part of the body, seek immediate