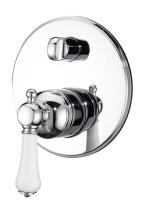

## Kado Era Shower Mixer with Diverter Porcelain Handle Chrome

## 2263703

| SPECIFICATIONS                                              |                                  |
|-------------------------------------------------------------|----------------------------------|
| Recommended Use                                             | Domestic, Hotel & Commercial     |
| Colour                                                      | Chrome with Porcelain<br>Handles |
| Finish                                                      | Polished                         |
| Material                                                    | DR Brass                         |
| Recommended Pressure Range                                  | 150 - 500 kPa                    |
| Maximum Continuous Working Temperature                      | 80 deg C                         |
| Suitable for Storage Tank Hot Water                         | Yes                              |
| Suitable for Continuous Flow Hot Water                      | Yes                              |
| Suitable for Gravity Feed Hot Water                         | No                               |
| WARRANTY                                                    |                                  |
| Warranty - Domestic Use                                     | 10 Years                         |
| Spare Parts & Labour                                        | 12 Months                        |
| Please refer to Warranty Page for full Terms and Conditions |                                  |