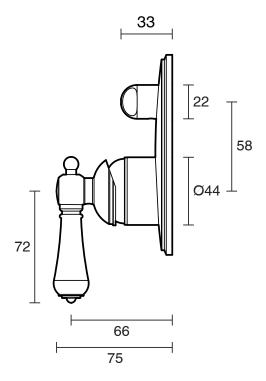

|
| Maximum Continuous Working Temperature                      | 80 deg C                         |
| Suitable for Storage Tank Hot Water                         | Yes                              |
| Suitable for Continuous Flow Hot Water                      | Yes                              |
| Suitable for Gravity Feed Hot Water                         | No                               |
| WARRANTY                                                    |                                  |
| Warranty - Domestic Use                                     | 10 Years                         |
| Spare Parts & Labour                                        | 12 Months                        |
| Please refer to Warranty Page for full Terms and Conditions |                                  |







Dimensions are nominal measurements only.

## **CLEANING RECOMMENDATIONS:**

We recommend the use of soapy water or approved cleaners. This product should not be cleaned with abrasive materials. Damage caused by any improper treatment is not covered by the product warranty. Refer to Warranty Conditions