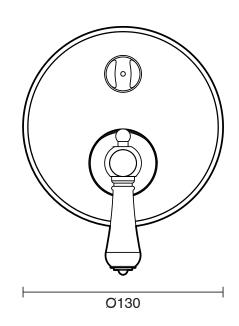

|
| Maximum Continuous Working Temperature                      | 80 deg C                         |
| Suitable for Storage Tank Hot Water                         | Yes                              |
| Suitable for Continuous Flow Hot Water                      | Yes                              |
| Suitable for Gravity Feed Hot Water                         | No                               |
| WARRANTY                                                    |                                  |
| Warranty - Domestic Use                                     | 10 Years                         |
| Spare Parts & Labour                                        | 12 Months                        |
| Please refer to Warranty Page for full Terms and Conditions |                                  |







Dimensions are nominal measurements only.

## **CLEANING RECOMMENDATIONS:**

We recommend the use of soapy water or approved cleaners. This product should not be cleaned with abrasive materials. Damage caused by any improper treatment is not covered by the product warranty. Refer to Warranty Conditions