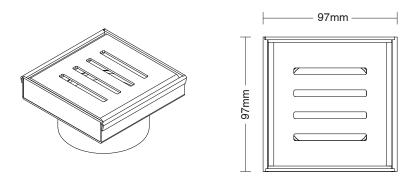

## Kado Lux Floor Waste 97mm DN80 Matte White 951021

| SPECIFICATIONS                                              |                              |
|-------------------------------------------------------------|------------------------------|
| Recommended Use                                             | Domestic, Hotel & Commercial |
| Material                                                    | Stainless Steel (316 Grade)  |
| Colour                                                      | Matte White                  |
| Finish                                                      | Powdercoat                   |
| WARRANTY                                                    |                              |
| Warranty - Domestic Use                                     | 10 Years                     |
| Spare Parts & Labour                                        | 12 Months                    |
| Please refer to Warranty Page for full Terms and Conditions |                              |

Dimensions are nominal measurements only.