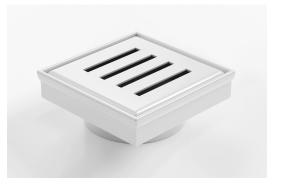

## Kado Lux Floor Waste 97mm DN80 Matte White 951021

| SPECIFICATIONS                                              |                              |
|-------------------------------------------------------------|------------------------------|
| Recommended Use                                             | Domestic, Hotel & Commercial |
| Material                                                    | Stainless Steel (316 Grade)  |
| Colour                                                      | Matte White                  |
| Finish                                                      | Powdercoat                   |
| WARRANTY                                                    |                              |
| Warranty - Domestic Use                                     | 10 Years                     |
| Spare Parts & Labour                                        | 12 Months                    |
| Please refer to Warranty Page for full Terms and Conditions |                              |