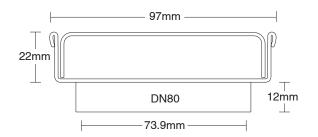

## Kado Lux Floor Waste 97mm DN80 Matte White 951021

| SPECIFICATIONS                                              |                              |
|-------------------------------------------------------------|------------------------------|
| Recommended Use                                             | Domestic, Hotel & Commercial |
| Material                                                    | Stainless Steel (316 Grade)  |
| Colour                                                      | Matte White                  |
| Finish                                                      | Powdercoat                   |
| WARRANTY                                                    |                              |
| Warranty - Domestic Use                                     | 10 Years                     |
| Spare Parts & Labour                                        | 12 Months                    |
| Please refer to Warranty Page for full Terms and Conditions |                              |

Dimensions are nominal measurements only.