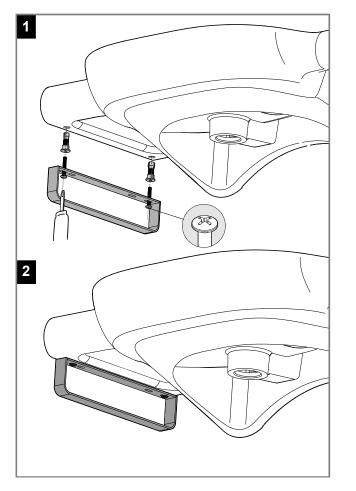

of soapy water or approved cleaners.

This product should not be cleaned with abrasive materials.

Damage caused by any improper treatment is not covered by the product warranty - Refer to Warranty Page for full Terms and Conditions.

Disclaimer: Products in this specification manual must by regulation be installed by licensed and registered trade people. The manufacturer/distributor reserves the right to vary specifications or delete models from their range without prior notification. Dimensions are nominal measurements only. Dimensions and set-outs listed are correct at time of publication however the manufacturer/distributor takes no responsibility for printing errors.





## ROCA MERIDIAN WALL BASIN SIDE TOWEL RAIL

## INSTALLATION INSTRUCTIONS



Meridian Wall Basin 750 LH and RH