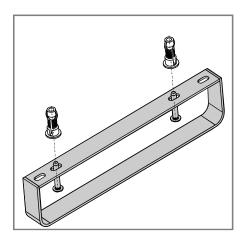

ECOMMENDATIONS**

We recommend the use of soapy water or approved cleaners.

This product should not be cleaned with abrasive materials.

Damage caused by any improper treatment is not covered by the product warranty - Refer to Warranty Page for full Terms and Conditions.

Disclaimer: Products in this specification manual must by regulation be installed by licensed and registered trade people. The manufacturer/distributor reserves the right to vary specifications or delete models from their range without prior notification. Dimensions are nominal measurements only. Dimensions and set-outs listed are correct at time of publication however the manufacturer/distributor takes no responsibility for printing errors.





## ROCA MERIDIAN WALL BASIN SIDE TOWEL RAIL

## INSTALLATION INSTRUCTIONS



Meridian Wall Basin 750 LH and RH