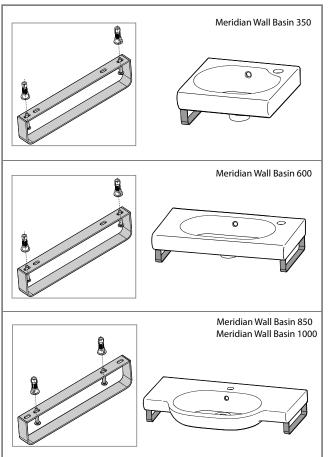

## ROCA MERIDIAN WALL BASIN SIDE TOWEL RAIL

Dimensions are nominal measurements only.

| SPECIFICATIONS  |                                   |
|-----------------|-----------------------------------|
| Recommended Use | Domestic, hotel or commercial     |
| Material        | 304 Stainless Steel               |
| Colour          | Chrome                            |
| Weight          | 0.5kg                             |
| Suitable For    | Meridian Wall Basin 350           |
|                 | Meridian Wall Basin 600           |
|                 | Meridian Wall Basin 750 LH and RH |
|                 | Meridian Wall Basin 850           |
|                 | Meridian Wall Basin 1000          |
| Fixing          | Toggles and screws supplied       |
|                 |                                   |