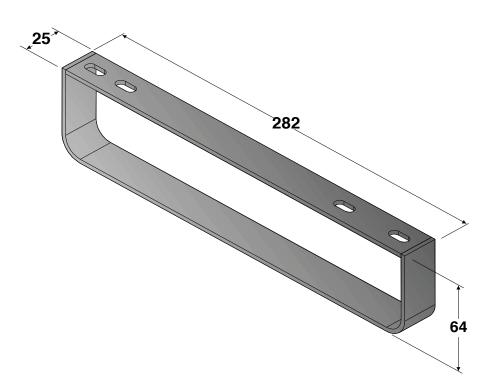

## ROCA MERIDIAN WALL BASIN SIDE TOWEL RAIL

Dimensions are nominal measurements only.

| SPECIFICATIONS  |                                   |
|-----------------|-----------------------------------|
| Recommended Use | Domestic, hotel or commercial     |
| Material        | 304 Stainless Steel               |
| Colour          | Chrome                            |
| Weight          | 0.5kg                             |
| Suitable For    | Meridian Wall Basin 350           |
|                 | Meridian Wall Basin 600           |
|                 | Meridian Wall Basin 750 LH and RH |
|                 | Meridian Wall Basin 850           |
|                 | Meridian Wall Basin 1000          |
| Fixing          | Toggles and screws supplied       |
|                 |                                   |