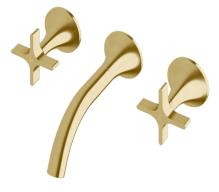

## Milli Oria Cross Wall Top Assembly

PVD MATTE BLACK

**PVD BRUSHED GUNMETAL** 

**PVD BRUSHED GOLD** 

**PVD BRUSHED RARE BRONZE** 

**PVD BRUSHED NICKEL** 

Disclaimer: Products in this specification manual must by regulation be installed by licensed and registered trade people. The manufacturer/distributor reserves the right to vary specifications or delete models from their range without prior notification. Dimensions are nominal measurements only. Dimensions and set-outs listed are correct at time of publication however the manufacturer/distributor takes no responsibility for printing errors.