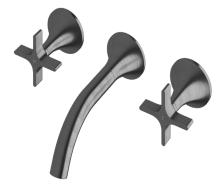

## Milli Oria Cross Wall Top Assembly

PVD MATTE BLACK

**PVD BRUSHED GUNMETAL** 

**PVD BRUSHED GOLD** 

**PVD BRUSHED RARE BRONZE** 

**PVD BRUSHED NICKEL** 

Disclaimer: Products in this specification manual must by regulation be installed by licensed and registered trade people. The manufacturer/distributor reserves the right to vary specifications or delete models from their range without prior notification. Dimensions are nominal measurements only. Dimensions and set-outs listed are correct at time of publication however the manufacturer/distributor takes no responsibility for printing errors.