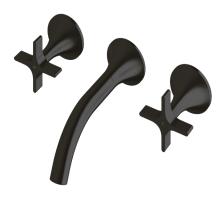

## Milli Oria Cross Wall Top Assembly

PVD MATTE BLACK

**PVD BRUSHED GUNMETAL** 

**PVD BRUSHED GOLD** 

**PVD BRUSHED RARE BRONZE** 

**PVD BRUSHED NICKEL** 

Disclaimer: Products in this specification manual must by regulation be installed by licensed and registered trade people. The manufacturer/distributor reserves the right to vary specifications or delete models from their range without prior notification. Dimensions are nominal measurements only. Dimensions and set-outs listed are correct at time of publication however the manufacturer/distributor takes no responsibility for printing errors.