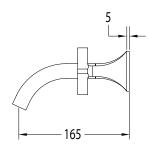

## Milli Oria Cross Wall Bath Set 165

| SPECIFICATIONS                                              |                                                                         |
|-------------------------------------------------------------|-------------------------------------------------------------------------|
| Recommended Use                                             | Domestic, Commercial, Hotel                                             |
| Colour                                                      | Chrome, Matte Black,<br>Brushed Nickel, Brushed<br>Gunmetal, Brass Gold |
| Recommended Pressure Range                                  | 300 - 500Kpa                                                            |
| Max Continuous Working Pressure                             | 500Kpa                                                                  |
| Max Continuous Working Temperature                          | 65 deg. C                                                               |
| Suitable for Storage Tank Hot Water                         | Yes                                                                     |
| Suitable for Continuous Flow Hot Water                      | No                                                                      |
| Suitable for Gravity Feed Hot Water                         | No                                                                      |
| WARRANTY                                                    |                                                                         |
| Warranty - Domestic Use                                     | 15 Years                                                                |
| Spare Parts<br>Labour                                       | 5 Years<br>1 Year                                                       |
| Please refer to Warranty Page for full Terms and Conditions |                                                                         |