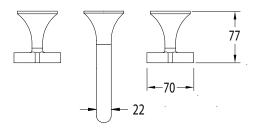

## Milli Oria Cross Wall Top Assembly

PVD MATTE BLACK

**PVD BRUSHED GUNMETAL** 

**PVD BRUSHED GOLD** 

**PVD BRUSHED RARE BRONZE** 

**PVD BRUSHED NICKEL** 

Disclaimer: Products in this specification manual must by regulation be installed by licensed and registered trade people. The manufacturer/distributor reserves the right to vary specifications or delete models from their range without prior notification. Dimensions are nominal measurements only. Dimensions and set-outs listed are correct at time of publication however the manufacturer/distributor takes no responsibility for printing errors.