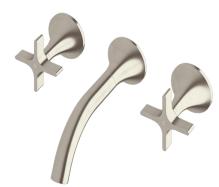

## Milli Oria Cross Wall Bath Set 165

| SPECIFICATIONS                                              |                                                                         |
|-------------------------------------------------------------|-------------------------------------------------------------------------|
| Recommended Use                                             | Domestic, Commercial, Hotel                                             |
| Colour                                                      | Chrome, Matte Black,<br>Brushed Nickel, Brushed<br>Gunmetal, Brass Gold |
| Recommended Pressure Range                                  | 300 - 500Kpa                                                            |
| Max Continuous Working Pressure                             | 500Kpa                                                                  |
| Max Continuous Working Temperature                          | 65 deg. C                                                               |
| Suitable for Storage Tank Hot Water                         | Yes                                                                     |
| Suitable for Continuous Flow Hot Water                      | No                                                                      |
| Suitable for Gravity Feed Hot Water                         | No                                                                      |
| WARRANTY                                                    |                                                                         |
| Warranty - Domestic Use                                     | 15 Years                                                                |
| Spare Parts<br>Labour                                       | 5 Years<br>1 Year                                                       |
| Please refer to Warranty Page for full Terms and Conditions |                                                                         |