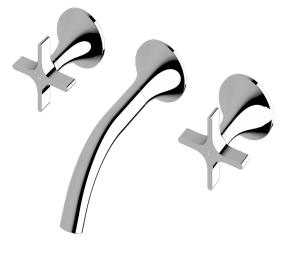

## Milli Oria Cross Wall Bath Set 165

| SPECIFICATIONS                                              |                                                                         |
|-------------------------------------------------------------|-------------------------------------------------------------------------|
| Recommended Use                                             | Domestic, Commercial, Hotel                                             |
| Colour                                                      | Chrome, Matte Black,<br>Brushed Nickel, Brushed<br>Gunmetal, Brass Gold |
| Recommended Pressure Range                                  | 300 - 500Kpa                                                            |
| Max Continuous Working Pressure                             | 500Kpa                                                                  |
| Max Continuous Working Temperature                          | 65 deg. C                                                               |
| Suitable for Storage Tank Hot Water                         | Yes                                                                     |
| Suitable for Continuous Flow Hot Water                      | No                                                                      |
| Suitable for Gravity Feed Hot Water                         | No                                                                      |
| WARRANTY                                                    |                                                                         |
| Warranty - Domestic Use                                     | 15 Years                                                                |
| Spare Parts<br>Labour                                       | 5 Years<br>1 Year                                                       |
| Please refer to Warranty Page for full Terms and Conditions |                                                                         |