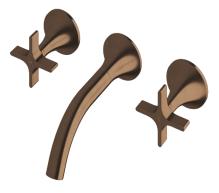

## Milli Oria Cross Wall Top Assembly

PVD MATTE BLACK

**PVD BRUSHED GUNMETAL** 

**PVD BRUSHED GOLD** 

**PVD BRUSHED RARE BRONZE** 

**PVD BRUSHED NICKEL** 

Disclaimer: Products in this specification manual must by regulation be installed by licensed and registered trade people. The manufacturer/distributor reserves the right to vary specifications or delete models from their range without prior notification. Dimensions are nominal measurements only. Dimensions and set-outs listed are correct at time of publication however the manufacturer/distributor takes no responsibility for printing errors.