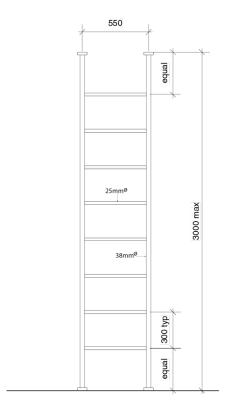

-----------|
| Recommended Use                                             | Domestic, Hotel & Commercial    |
| Colour                                                      | Matte Black                     |
| Finish                                                      | Matte                           |
| Material                                                    | Copper Tube with Brass Fittings |
| WARRANTY                                                    |                                 |
| Warranty - Domestic Use                                     | 15 Years                        |
| Spare Parts & Labour                                        | 12 Months                       |
| Please refer to Warranty Page for full Terms and Conditions |                                 |





Dimensions are nominal measurements only.

## **CLEANING RECOMMENDATIONS:**

We recommend the use of a soft dry cloth. This product should not be cleaned with abrasive materials or cleaning agents. Damage caused by improper treatment is not covered by the product warranty - refer to warranty conditions.