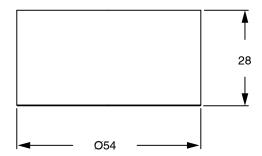

Brass                      |
| Recommended Pressure Range                                  | 150 - 500 kPa as per AS3500   |
| Max Continuous Working Temperature (deg C)                  | 65                            |
| Min Continuous Working Temperature (deg C)                  | 5                             |
| Hot Water Unit Suitability                                  | Storage Tank; Continuous Flow |
| WARRANTY                                                    |                               |
| Warranty - Domestic Use (Years)                             | 15                            |
| Spare Parts & Labour (Years)                                | 1                             |
| Please refer to Warranty Page for full Terms and Conditions |                               |







Dimensions are nominal measurements only.

## **CLEANING RECOMMENDATIONS:**

We recommend the use of soapy water or approved cleaners. This product should not be cleaned with abrasive materials. Damage caused by any improper treatment is not covered by the product warranty. Refer to Warranty Conditions