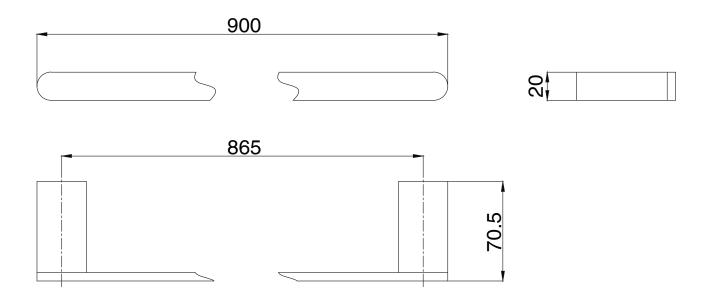

-------------------------------|---------------------------|
| Recommended Use                                             | Domestic;Hotel;Commercial |
| Colour Finish                                               | Brushed Gunmetal          |
| Primary Material                                            | Zinc                      |
| WARRANTY                                                    |                           |
| Replacement Only - Domestic Use (Years)                     | 10                        |
| Parts Replacement Only (Years)                              | 1                         |
| Please refer to Warranty Page for full Terms and Conditions |                           |
|                                                             |                           |





Dimensions are nominal measurements only.

## **CLEANING RECOMMENDATIONS:**

We recommend the use of soapy water or approved cleaners. This product should not be cleaned with abrasive materials. Damage caused by any improper treatment is not covered by the product warranty. Refer to Warranty Conditions