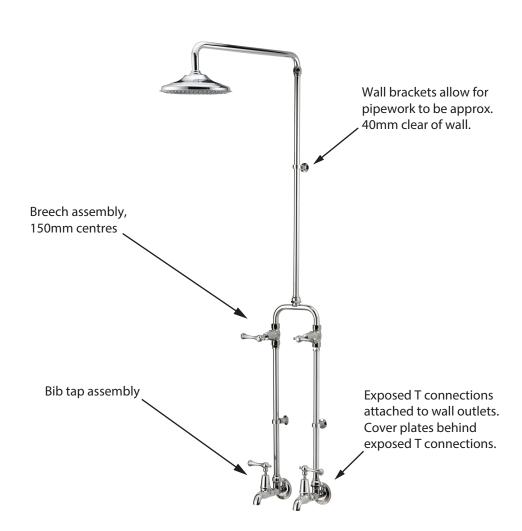

## Kado Era Exposed Shower & Bath Set Lever Handle

## IMPORTANT INFORMATION: please read before starting installation. A Licensed Plumber must install this product.

- 1. It is the plumber's responsibility to ensure that all assembled components and threaded joints are checked for correct assembly prior to installing.
- 2. All threaded joints are to be taped with suitable plumbers tape or sealed with a recommended sealing compound.
- 3. Prior to installation, the tapware must be pressure tested using the appropriate testing equipment.
- 4. Prior to installation, the installer is responsible for ensuring installation of the correct plumbing fittings and the set out distances are correct for the product supplied.